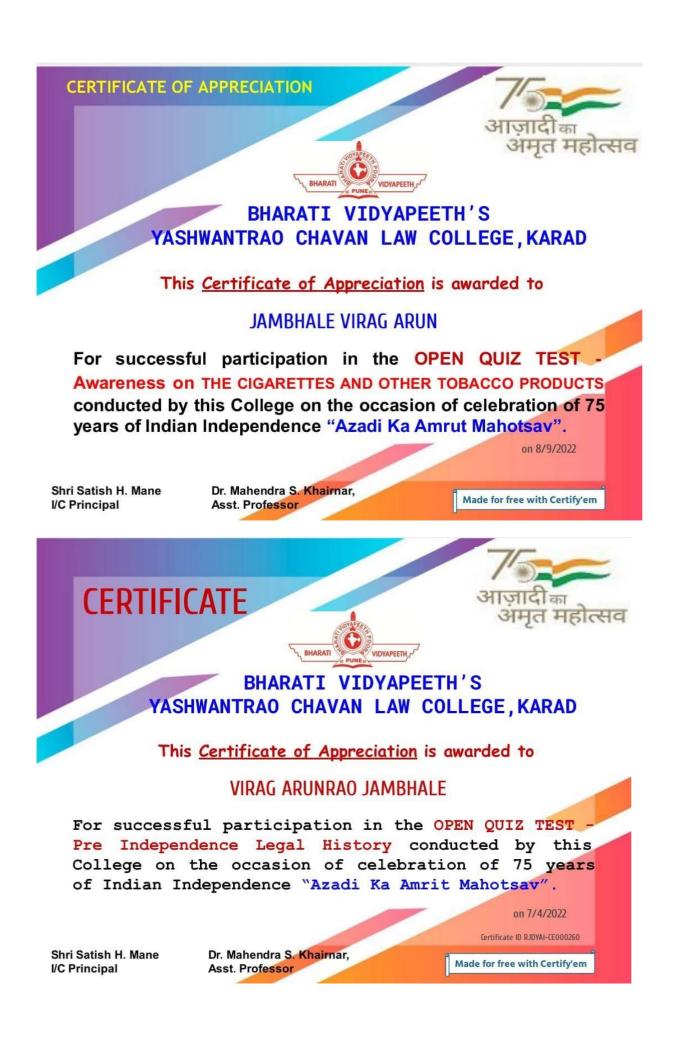

ow the noble ideals which inspired our national struggle for freedom;



Target group- Student, Academicians, Entrepreneur, Other

The chart shows the responses received for the MCQ Test on **Pre Independence Legal History of India**. 360 responses received from different strata of society including Student, Techer, Entrepreneur and Other.

## IV. OPEN QUIZ TEST- Legal Awareness on PML Act.

**Object-** This is a Open Quiz Test in order to spread Legal Awareness about the Prevention of Money-Laundering Act, 2002(PMLA). This QUIZ TEST is OPEN TO ALL.

**Ignorantia juris non excusat** : ignorance of the law is no defense **Target group- Student, Academicians, Entrepreneur, Other** 



127 responses received from different strata of society including Student, Techer, Entrepreneur and Other.





22 April 2022, Legal Literacy Camp at Grampanchayat Banwadi Tal. Karad, Dist. Satara



6<sup>th</sup> May 2022 Rajashri Chhatrapati Shahu Maharaj Smruti Shatabdi celebration







Dr. S. R. Rangnathan Birth Anniversary, National Librarian Day, 12 Aug. 2022 And Books Exhibition



15<sup>th</sup> August 2022 Flag hoisting at College,



State level Group National Anthem Singing – 17 August 2022

Dr. Mahendra Subhash Khairnar, Asst. Prof. Coordinator

























Malkapur, Maharashtra, India 754H+VQR, Malkapur, Maharashtra 415110, India Lat 17.257068° Long 74.179697° 09/01/23 10:14 AM GMT +05:30

BHARATI VIDYAPEETHS TASHWANTRAO CHANANI LINI COLLIGE KARAD