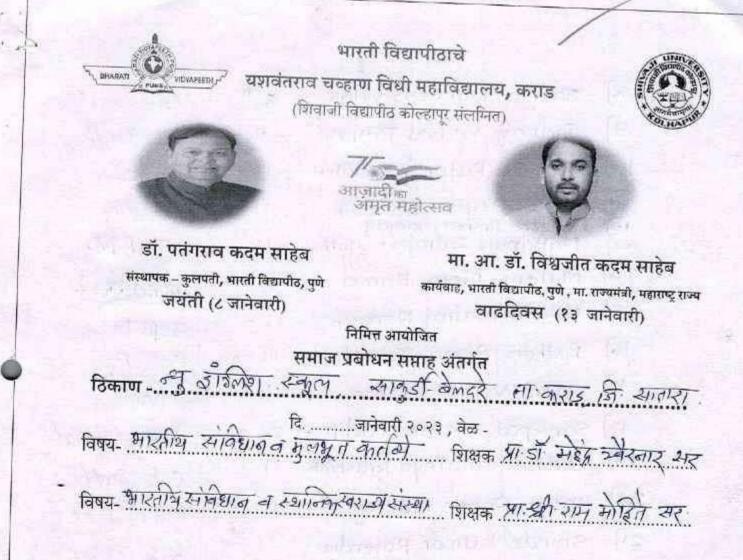

# भारती विद्यापीठाचे यशवंतराव चव्हाण विधी महाविद्यालय, कराड

स्व. डॉ. पतंगरावजी कदम साहेब - ८ जानेवारी मा.आमदार डॉ. विश्वजित कदम - १३ जानेवारी निमित्त महाविद्यालयात आयोजित

# प्रेरणा सप्ताह - २०२०

| अ.क्र. | तारीख       | The second s  | कार्यक्रम                                                                                                                                     |
|--------|-------------|-----------------------------------------------------------------------------------------------------------------|-----------------------------------------------------------------------------------------------------------------------------------------------|
| ٤.     | ८ जानेवारी  | जीवन विद्या - यशाची<br>गुरुकिल्ली<br>दिल्लिप की पील के मा<br>दुल्वार्ट् २२५० जी                                 | जीवन विद्या मिशन यांचे सहयोगाने<br>१. अभ्यासाच्या पद्धती व अभ्यासाचे<br>महत्व<br>२. शरीराचे महत्व                                             |
| 2.     | ९ जानेवारी  | विधी रूपंदन - भित्तीपत्र                                                                                        | भारती विदयापीठ - एक वटवृक्ष                                                                                                                   |
| 3.     | १० जानेवारी | <ol> <li>श. आठवणीतले आमचे साहेब</li> <li>२. विश्वाजित कदम -<br/>मतदार संघातील एक<br/>दैदिप्यमान हिरा</li> </ol> | डॉ. मंगला पाटील, प्राचार्य<br>श्री. राम मोहिते, सहा.प्राध्यापक<br>श्री. प्रतापसिंह जाधव, सहा.प्राध्यापक<br>श्री. सतीश माने, सहा.प्राध्यापक    |
| 8.     | ११ जानेवारी | स्वच्छ सर्वेक्षण - २०२०<br>RANKING - ODF ++                                                                     | मलकापूर नगरपालिका, मलकापूर व<br>यशवंतराव मोहिते इन्स्टिट्यूट ऑफ<br>मेनेजमेंट यांचे सहयोगाने                                                   |
| Щ.     | १३ जानेवारी | आरोग्य तपासणी शिबीर                                                                                             | and dealand                                                                                                                                   |
| ą,     | १४ जानेवारी | वक्तृत्व स्पर्धा                                                                                                | <ol> <li>रामराज्य ते शिवशाही VIA<br/>लोकशाही</li> <li>काश्मीर-काळ, आज आणि उद्या</li> <li>स्त्री सुरक्षितता - इतिहास आणि<br/>वास्तव</li> </ol> |