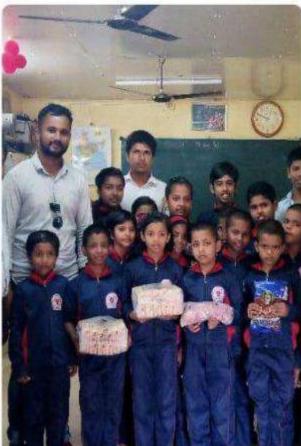

### 2018-2023

| Sr.N<br>o | Topic on<br>which<br>lecture<br>delivered                       | Place                                                          | No of<br>Participants | Lecture<br>delivered by        | Date         | Acade<br>mic<br>Year |
|-----------|-----------------------------------------------------------------|----------------------------------------------------------------|-----------------------|--------------------------------|--------------|----------------------|
| 1.        | Indian<br>Constitution                                          | Prerana<br>Saptah,<br>Anandrao<br>Chavan<br>School<br>Malkapur | 100                   | Priti Ghatage-<br>Deshmukh     | 10-01-2023   |                      |
| 2.        | Cyber Crime<br>and Youth                                        | K.B.P.College<br>, Urun<br>Islampur                            | 100                   | Dr.Archana Arun<br>Thorat      | 13-01-2023   |                      |
| 3.        | Indian<br>Constitution<br>and<br>Fundamental<br>Duties          | New English<br>School<br>Sakurdi Tal.<br>Karad                 | 111                   | Dr.M.S.Khairnar                | 14-01-2023   |                      |
| 4.        | Indian<br>Constitution<br>and Local<br>Self<br>Government       | New English<br>School<br>Sakurdi Tal.<br>Karad                 | 111                   | Mr. Ram<br>Vasantrao Mohite    | 14-01-2023   | 2022-<br>23          |
| 5.        | To know the<br>process of<br>Election                           | Young<br>Inspirator<br>Network<br>(YIN)<br>Election 2023       | 143                   | Librarian, Arvind<br>N. Dagale | 17-01- 2023  |                      |
| 6.        | Lead College<br>Activity<br>"Career<br>opportunities<br>in Law" | KBP College,<br>Urun<br>Islampur                               | 100                   | Dr.M.S.Khairnar                | 01/04/2023   |                      |
| 7.        | Female<br>feticide<br>PCPNDT<br>Act                             | Venutai<br>Chavan<br>College,<br>Karad                         | 60                    | Dr.M.S.Khairnar                | 18 /03/2023  |                      |
| 8.        | Constitution<br>and Role of<br>Youth                            | NSS Camp,<br>Venutai<br>Chavan<br>College,<br>Karad            | 60                    | Dr.M.S.Khairnar                | 25 /02/ 2023 |                      |

| 9.  | Constitution      | Danshur                   | 100      | Dr.Archana Arun    | 20/02/2023   |       |
|-----|-------------------|---------------------------|----------|--------------------|--------------|-------|
| ۶.  | al Law            | Bhaskarrao                | 100      | Thorat             | 20/02/2023   |       |
|     |                   | Shamrao                   |          |                    |              |       |
|     |                   | Thorat                    |          |                    |              |       |
|     |                   | Vidyalay,                 |          |                    |              |       |
|     |                   | Karve                     |          |                    |              |       |
| 10  | Cyber             | Diploma                   | 60       | Dr.Archana Arun    | 23 -02- 2023 |       |
|     | Security          | Students of               |          | Thorat             |              |       |
|     | Legislation       | RIT,                      |          |                    |              |       |
|     | 0                 | Sakharale                 |          |                    |              |       |
| 11  | Guest             | VSS's Vita                | 50       | Dr.M.S.Khairnar    | 16/02/2023   |       |
|     | Lecture on        | Law College,              |          |                    |              |       |
|     | Constitution      | Vita                      |          |                    |              |       |
|     | al Law            |                           |          |                    |              |       |
| 12  | Prerana           | Indian                    | 100      | Priti Ghatage-     | 10-1-2023    |       |
|     | Saptah            | Constitution              |          | Deshmukh           |              |       |
| 13  | Cyber Crime       | Purohit Kanya             | 200      | Dr.Archana Arun    | 24-12-2022   | 1     |
|     | and Youth         | Prashala,                 |          | Thorat             |              |       |
|     |                   | Sangli                    |          |                    |              |       |
| 14  | Legal             | Grampanchay               | 150      | Mr.U.D.Jadhav      | 22-4-2022    |       |
|     | Literacy          | at, Banawadi              |          | JMFC,Karad         |              |       |
|     | programme         | Tal.Karad                 |          | Adv. Vidyarani     |              |       |
|     | arranged          | Dist. Satara              |          | Salunkhe           |              |       |
|     | under State       |                           |          | President BAR      |              |       |
|     | Government        |                           |          | Assn.Karad         |              |       |
|     | Activity          |                           |          | Dr. Mahendra       |              |       |
|     | "Mazhi            |                           |          | Khairnar           |              |       |
|     | Vasundhara        |                           |          | Adv. Vikram        |              |       |
|     | Abhiyan"          |                           |          | Kulkarni           |              |       |
|     |                   |                           |          | Adv. P.A.Jadhav    |              |       |
|     |                   |                           |          | Adv.Mayuri         |              |       |
|     |                   |                           |          | Mane               |              |       |
| 1 - |                   |                           |          |                    | 10.4.0000    | 2021- |
| 15  | Women and         | Mahila                    | 50       | Dr.Archana Arun    | 19-4-2022.   | 22    |
|     | Law               | Mandal                    |          | Thorat             |              |       |
| 1.0 | <b>D</b> 1 (1     | Islampur                  | 50       |                    | 20.2.2022    |       |
| 16  |                   | Legal                     | 50       | Dr.Archana Arun    | 29-3-2022    |       |
|     | in<br>Development | Awareness                 |          | Thorat             |              |       |
|     | Development       | Program for               |          |                    |              |       |
|     | of Society        | NSS students at Sakharale |          |                    |              |       |
|     |                   | Gram                      |          |                    |              |       |
|     |                   | Panchayat                 |          |                    |              |       |
| 17  | Career            | New English               | 60       | Dr.M.S.Khairnar    | 28/2/2022    |       |
| 1 / |                   | School                    | 00       | DI.WI.S.KIIaIIIIai | 20/2/2022    |       |
|     | guidance          | School<br>Sakurdi Tal.    |          |                    |              |       |
|     | program           | Karad                     |          |                    |              |       |
| 19  | Legal             | Nagarpanchay              | 60 (29   | Ms.S.S.Vankore     | 8-10-2021    | 2021- |
| 10  | Literacy and      | at Malkapur               | offline) | CJJD               | 0-10-2021    | 22    |
|     | Literacy and      | at maixapai               |          | Adv. Nitin Patil   |              |       |
|     |                   |                           | I        |                    | 1            |       |