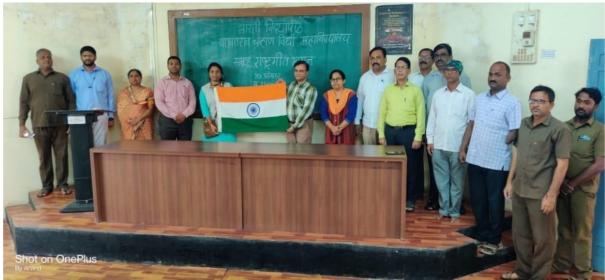

Celebration of National Days

Promotion of Voters Day .. administer oath to all new voters

Paid homage to Late Dr. Abdul Kalam Birth Anniversary

**BHARATI VIDYAPEETH'S** 

YASHWANTRAO CHAVAN LAW COLLEGE, KARAD (Affiliated to Shivaji University, Kolhapur)