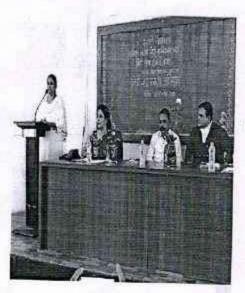

#### A Report:

College has taken initiative in collaboration with Vidhi Seva Samithi, Karad to organize Legal Literacy and Awareness Programme for the students to promote social morality, social concerns regarding the poor and needy people in the society. As our college motto says *Social Transformation Through Dynamic* Education which we daily implant among us, We the college faculties and students strive hard to fulfill this motto always. We have taken more efforts to organize this programme through online and offline both the modes along with the norms and rules of social distancing to be followed for this programme.

Today Oct 8<sup>th</sup>, Friday 2021 we were pleased and honored to welcome Civil Judge Junior Division and Judicial Magistrate First Class Smt. S. S. Vankore madam. She enlightened us on various issues and problems faced by women victims. Her topic for today's discussion was Women's Rights. We were also blessed to have Adv. Nitin Patil Ex President Karad Bar Association to guide us on the topic ADR mechanism and how it's useful in day to day life. He encouraged students to participate in such programmes and also play the role of Para Legal Volunteers to help the most vulnerable class and the needy people in the society.

Many questions were raised by our students and S. S. Vankore madam patiently answered the same. The programme was successfully organized with the help of students, teaching and non teaching staff of the college. Total number of student's present offline was near about 26 and total online students were 49. Thus the programme was successfully organized by all the members. Satish Mane sir I/C Principal of the college delivered his welcome speech, anchoring was done by Bhagyashri Salunkhe student LL.B III, introduction of the programme was done by Ushal Misal student LL.B III and vote of thanks was expressed by Ms. Priety Ghatge Deshmukh Co-ordinator of the programme.

Co- ordinator

Priety Ghatge Deshmukh

Smt. S. S. Vankore CJJD and JMFC guiding students on the topic "Women's Rights"

Mr. Satish Mane (I/c Principal) Delivering his welcome speech for this programme