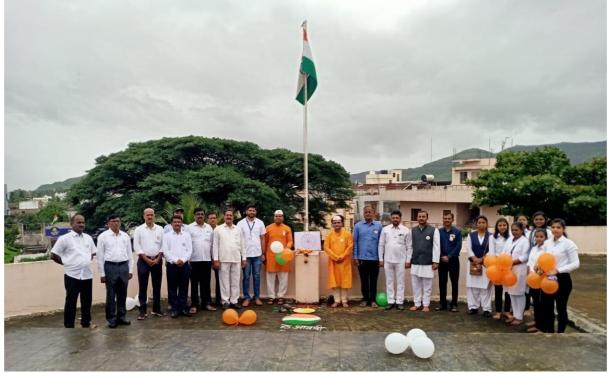

The constitution of India as a compulsory paper which sensitizes the students about constitutional obligations. Every year Republic Day is celebrated on 26th Jan by organizing activities highlighting the importance of Indian Constitution. Independence Day is also celebrated every year to highlight struggle of freedom and importance of Indian constitution Pictures of different activities and programs displaying the Sensitization of students and employees of the Institution to the constitutional obligations: values, rights, duties and responsibilities of citizens Institution to describe the various activities for inculcating values for being responsible citizens as reflected in the Constitution of India.

Celebration of National Days

Promotion of Voters Day .. administer oath to all new voters

Paid homage to Late Dr. Abdul Kalam Birth Anniversary

**BHARATI VIDYAPEETH'S** 

YASHWANTRAO CHAVAN LAW COLLEGE, KARAD (Affiliated to Shivaji University, Kolhapur)