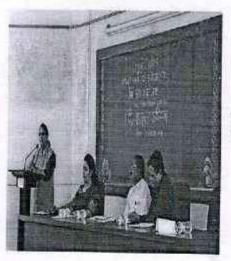

Co- ordinator

Priety Ghatge Deshmukh

Smt. S. S. Vankore CJJD and JMFC guiding students on the topic "Women's Rights"

Mr. Satish Mane (I/c Principal) Delivering his welcome speech for this programme

### Adv. Nitin Patil

(Ex Chairperson Karad Bar Association)

Enlighten the students with his experience as an working advocate for ADR mechanism.

Anchoring done by Bhagyashri Salunkhe student LL.B III

Programme introduction done by Vasudha Chavan student LL.B III

Chief Guest introduction done by Usha Misal LL.B III

Vote of thanks delivered by Priety Ghatge Deshmukh Co-ordinator of the programme

Students and faculty present for the programme

Online attendance of the students