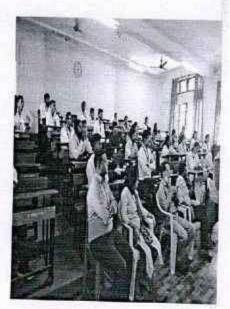

Many questions were raised by our students and S. S. Vankore madam patiently answered the same. The programme was successfully organized with the help of students, teaching and non teaching staff of the college. Total number of student's present offline was near about 26 and total online students were 49. Thus the programme was successfully organized by all the members. Satish Mane sir I/C Principal of the college delivered his welcome speech, anchoring was done by Bhagyashri Salunkhe student LL.B III, introduction of the programme was done by Ushal Misal student LL.B III and vote of thanks was expressed by Ms. Priety Ghatge Deshmukh Co-ordinator of the programme.

Chief Guest introduction done by Usha Misal LL.B III

Vote of thanks delivered by Priety Ghatge Deshmukh Co-ordinator of the programme

Students and faculty present for the programme

Online attendance of the students