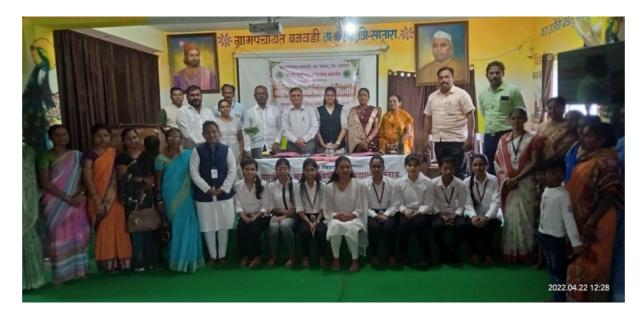

HC Principal Bharas Vidyapeeth's YASHWANTRAD CHAVAN LAW COLLEGE KARAD

प्रति,

डॉ महेंद्र सुभाष खैरनार,

सहाय्यक प्राध्यापक

यशवंतराव चव्हाण विधी महाविद्यालय, कराड.

विषय- आभारपत्र....

मा. महोदय,

ग्रामपंचायत बनवडी,कराड तालुका विधी सेवा समिती वय शवंतराव चव्हाण विधी महाविद्यालय, कराड यांचे संयुक्तविद्यमाने शुक्रवारदि. २२एप्रिल 2022 रोजी'जागतिक वस्ंधरा दिन' निमित्त ग्रामपंचायत बनवडी येथे माझी वसुंधरा अभियान अंतर्गत'पर्यावरण विधी साक्षरता शिबिर'आयोजित करण्यात आले होते.

सदर शिबिरात प्रमुख पाहुणे म्हणून आपणांस निमंत्रित करण्यात आले होते. आपण आमचे निमंत्रण स्वीकारून उपस्थितांना बहुमोल असे मार्गदर्शन केले.

या करिता ग्रामपंचायत बनवडी आपले आभारी आहे,

धन्यवाद

जा. वि.

ग्रामायकास आ ग्रामपंचायत बनवडी ता. कराड, जि. सातारा

#### SHREE SANTKRUPA SHIKSHAN SANSTHA'S

SHREE SANTKRUPA INSTITUTE OF ENGINEERING & TECHNOLOGY (B.TECH)

Approved by AICTE, New Delhi & DTE Mumbai.

Affiliated to Dr. Babasaheb Ambedkar Technological University Lonere, Dist - Raigad