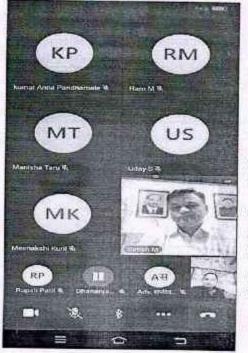

Many questions were raised by our students and S. S. Vankore madam patiently answered the same. The programme was successfully organized with the help of students, teaching and non teaching staff of the college. Total number of student's present offline was near about 26 and total online students were 49. Thus the programme was successfully organized by all the members. Satish Mane sir I/C Principal of the college delivered his welcome speech, anchoring was done by Bhagyashri Salunkhe student LL.B III, introduction of the programme was done by Ushal Misal student LL.B III and vote of thanks was expressed by Ms. Priety Ghatge Deshmukh Co-ordinator of the programme.

Chief Guest introduction done by Usha Misal LL.B III

Vote of thanks delivered by Priety Ghatge Deshmukh Co-ordinator of the programme

Students and faculty present for the programme

Online attendance of the students