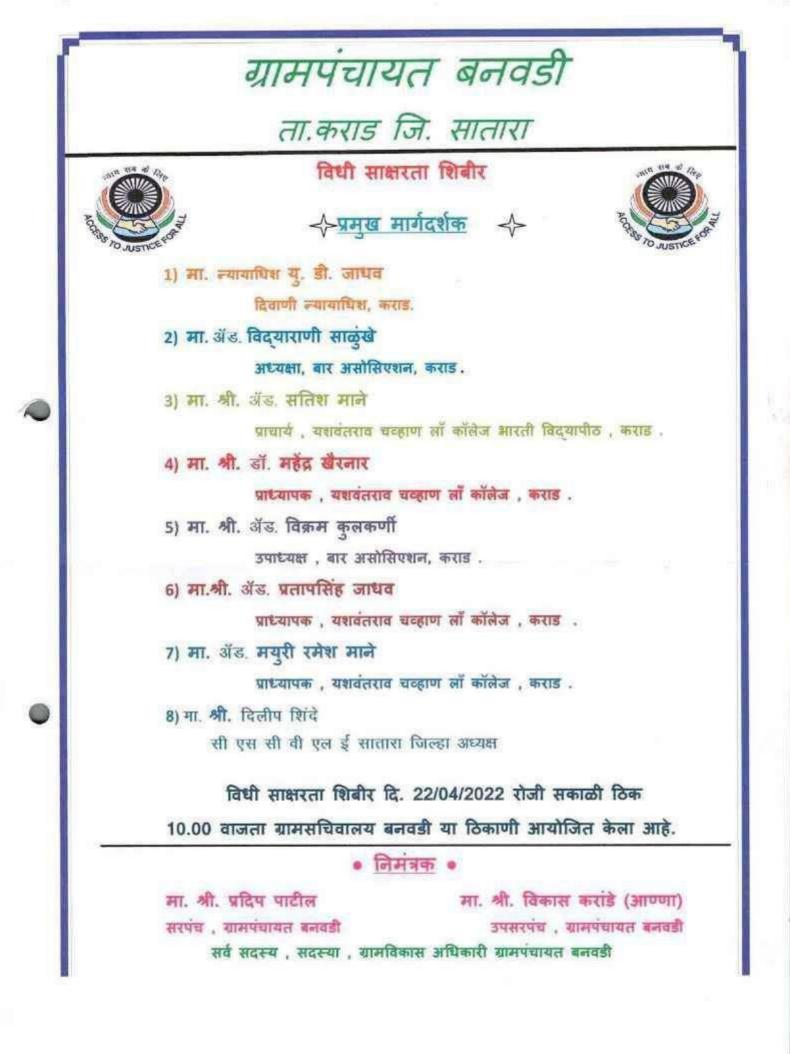

HC Principal Bharas Vidyapeeth's YASHWANTRAD CHAVAN LAW COLLEGE KARAD

प्रति,

डॉ महेंद्र सुभाष खैरनार,

सहाय्यक प्राध्यापक

यशवंतराव चव्हाण विधी महाविद्यालय, कराड.

विषय- आभारपत्र....

मा. महोदय,

ग्रामपंचायत बनवडी,कराड तालुका विधी सेवा समिती वय शवंतराव चव्हाण विधी महाविद्यालय, कराड यांचे संयुक्तविद्यमाने शुक्रवारदि. २२एप्रिल 2022 रोजी'जागतिक वस्ंधरा दिन' निमित्त ग्रामपंचायत बनवडी येथे माझी वसुंधरा अभियान अंतर्गत'पर्यावरण विधी साक्षरता शिबिर'आयोजित करण्यात आले होते.

सदर शिबिरात प्रमुख पाहुणे म्हणून आपणांस निमंत्रित करण्यात आले होते. आपण आमचे निमंत्रण स्वीकारून उपस्थितांना बहुमोल असे मार्गदर्शन केले.

या करिता ग्रामपंचायत बनवडी आपले आभारी आहे,

धन्यवाद

जा. वि.

ग्रामायकास आ ग्रामपंचायत बनवडी ता. कराड, जि. सातारा