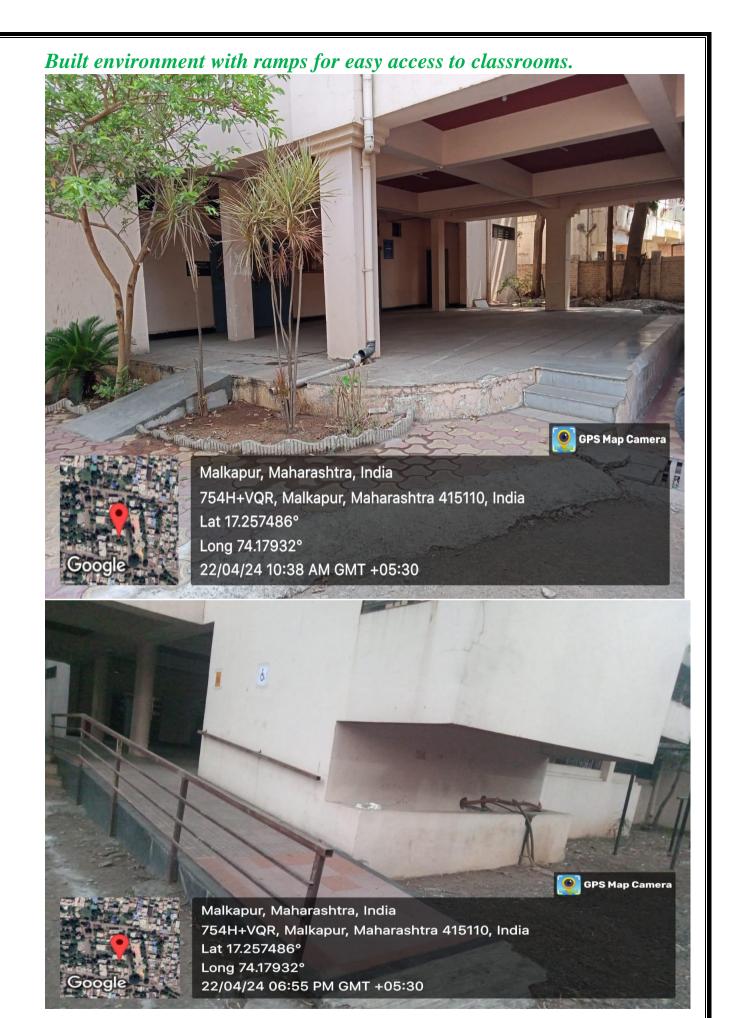

## Divyangjan friendly washrooms

Signage including tactile path, lights, display boards and signposts