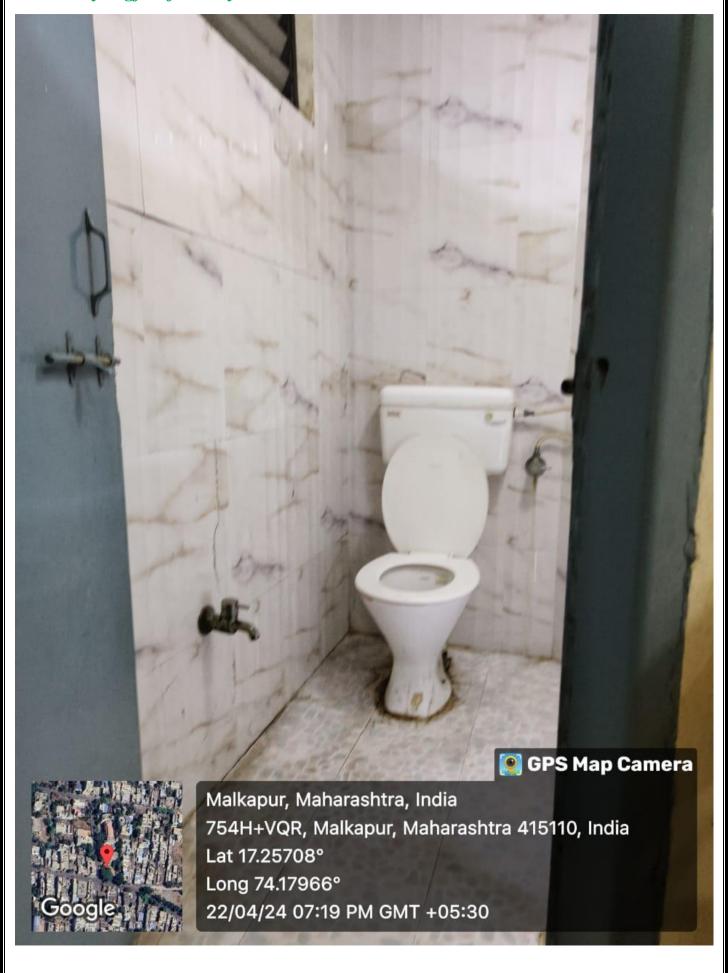

## 7.1.7

THE INSTITUTION HAS DIFFERENTLY-ABLED (DIVYANGJAN) FRIENDLY, BARRIER FREE ENVIRONMENT.

- ✓ BUILT ENVIRONMENT WITH RAMPS FOR EASY ACCESS TO CLASSROOMS.
- ✓ DIVYANGJAN FRIENDLY WASHROOMS
- ✓ SIGNAGE INCLUDING TACTILE PATH, LIGHTS, DISPLAY BOARDS AND SIGNPOSTS
- ✓ PROVISION FOR ENQUIRY AND INFORMATION: HUMAN ASSISTANCE, SOFT COPIES OF READING MATERIAL.
  - ✓ GEO-TAGGED PHOTOGRAPHS