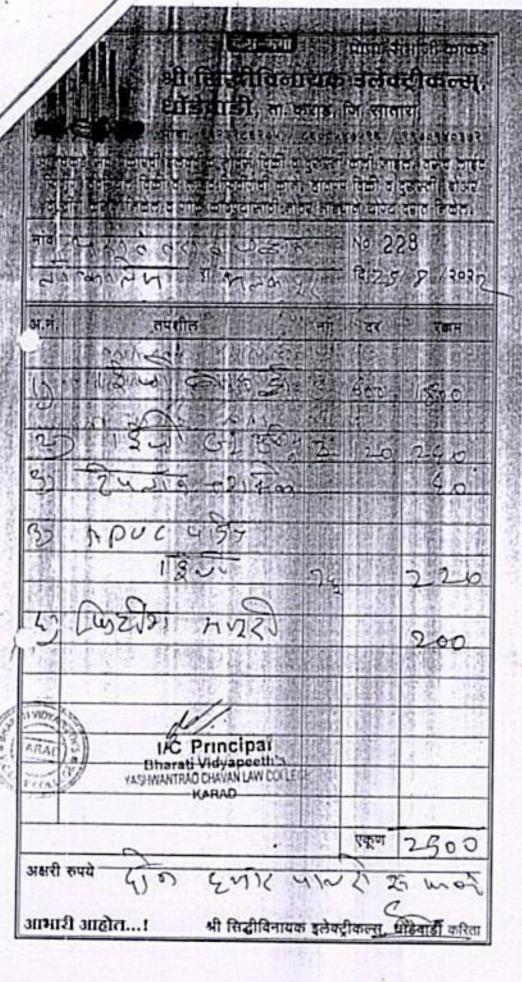

कॅश-मेमो

प्रोप्रा. संभाजी काकडे

श्री सिद्धीविनायक इलेक्ट्रीकल्स्, धोंडेवाडी, ता. कराड, जिल्सातारा

मोबा. १९२३१८६२७५ / ८६००५४७५१६ / १९७०१४०३७२

आमचेकडे सर्व प्रकारपी इटेक्ट्रीक मोटर्स विक्री व दुरुस्ती केटी जाईट. तसेच टाईट फिटींग मटेरियट विक्री व टाईट फिटींगची कामे, हावपंप विक्री व दुरुस्ती, बोअर टेस्टींग करून मिळेट व गांक कावण्यासाठी मोटर भाड्याने योग्य दराव मिळेट.

नांव न्यारती विद्यापिकाचे मन्त्रकः 122 वियो मधाविष्यात्रम् कराङ वि.९ / १/२०२७

| अ.मं. | तपशील              | नग                | दर      | Yes     |
|-------|--------------------|-------------------|---------|---------|
|       | 27,00              | 紪                 | - River | 11 - 12 |
| 2     | व्याक्षर्यः कस्रीग | 鬱                 | 7亿个     |         |
|       | puc                | 地                 | 140     | 2451    |
|       | 2000               |                   |         | 1       |
| 3     | मार्टर लोहोडी      | \$40.00<br>\$4.00 | 25      |         |
|       | 4154 001601        |                   |         |         |
|       | त् व्यथवर्ग मर्ग   | 2.3               |         |         |
| -     | 920 =              |                   |         | 3000    |
| -     |                    |                   |         |         |
| +     |                    |                   |         |         |
| -     |                    | 24                |         |         |
| -     | 1/1                | 0.0               |         |         |
| -     | 40%.               | 44                |         |         |
| +     |                    |                   |         |         |
|       |                    |                   |         |         |
|       |                    |                   | एकूण    | 5450    |
|       | प्राच प्राच र्थार  | -                 |         | भापर    |

चाँडेवाडा ता. कतंड, जि. सावारा ४. १९२३ १२६२७५ १ ०६००५४७५६