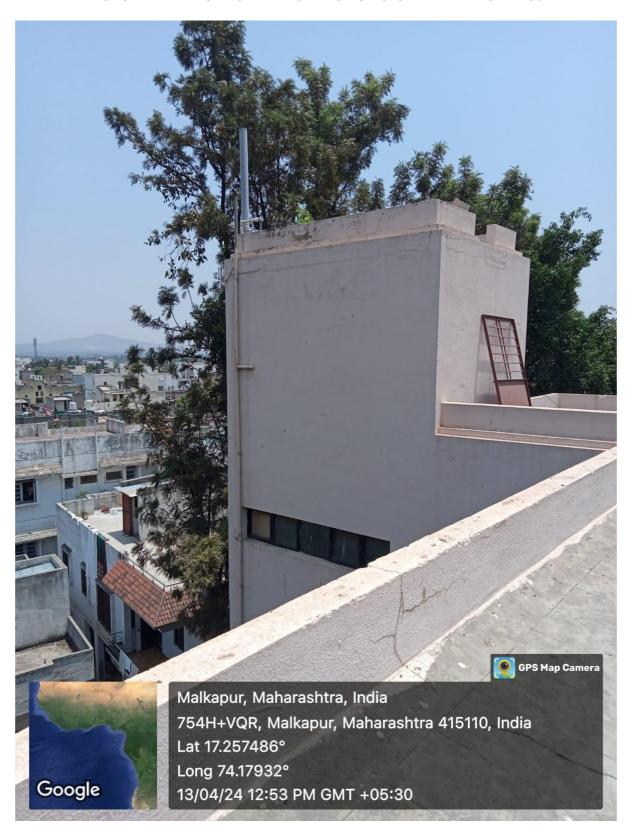

## WATER CONSERVATION FACILITIES AVAILABLE IN THE INSTITUTION

- 1. RAINWATER HARVESTING
- 2. BOREWELL /OPEN WELL RECHARGE
- 3. CONSTRUCTION OF TANKS AND BUNDS
- 4. WASTEWATER RECYCLING
- 5. MAINTENANCE OF WATERBODIES AND DISTRIBUTION SYSTEM IN THE CAMPUS
- ✓ GEO-TAGGED PHOTOGRAPHS
- ✓ BILLS
- ✓ GREEN AUDIT REPORT ON WATER CONSERVATION

### 7.1.4: Water conservation facilities available in the Institution

## **BOREWELL**