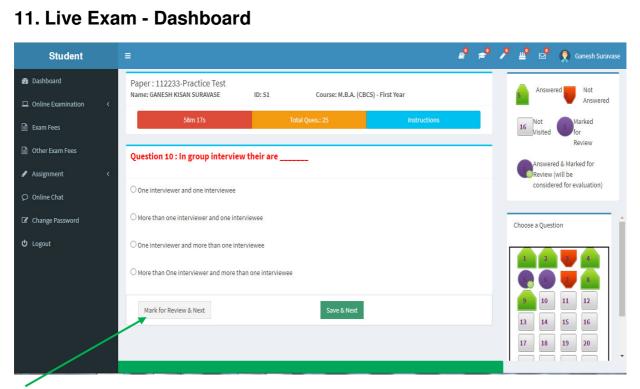

# 11. Live Exam - Dashboard

| Student              | <sup>ع</sup> ۵                                                                                     | ° 🚽 | P ᅹ 🛛 🧖 🧟 Ganesh Suravase                                                                                                                 |
|----------------------|----------------------------------------------------------------------------------------------------|-----|-------------------------------------------------------------------------------------------------------------------------------------------|
| 🍘 Dashboard          | Paper : 112233-Practice Test Name: GANESH KISAN SURAVASE ID: S1 Course: M.B.A. (CBCS) - First Year |     | Answered Not<br>Answered                                                                                                                  |
| Online Examination < |                                                                                                    | _   | _                                                                                                                                         |
| 🖹 Exam Fees          | 59m 51s Total Ques: 25 Instructions                                                                |     | 25 Not<br>Visited 0 for<br>Review                                                                                                         |
| Other Exam Fees      | Question 1 : Which of the following is the first step in starting the research process             |     | Answered & Marked for                                                                                                                     |
| 🖋 Assignment 🛛 <     |                                                                                                    |     | Review (will be considered<br>for evaluation)                                                                                             |
| 🗭 Online Chat        | ○ Searching sources of information to locate problem.                                              |     |                                                                                                                                           |
| Change Password      | O Survey of related literature                                                                     |     | Choose a Question                                                                                                                         |
| ථ Logout             | O Identification of problem                                                                        |     | 1 2 3 4                                                                                                                                   |
|                      | O Searching for solutions to the problem                                                           |     | 5 6 7 8<br>9 10 11 12                                                                                                                     |
|                      | Mark for Review & Next Save & Next                                                                 |     | 13         14         15         16           17         18         19         20           21         22         23         24         * |
|                      | . If you have answered all questions, then please dick to <b>Civick Purph</b> Dutter               |     |                                                                                                                                           |

Click on "Correct Option" and "Save & Next" Button for Correct Answer.

Click on "Mark for Review & Next" Button for Skip Question.