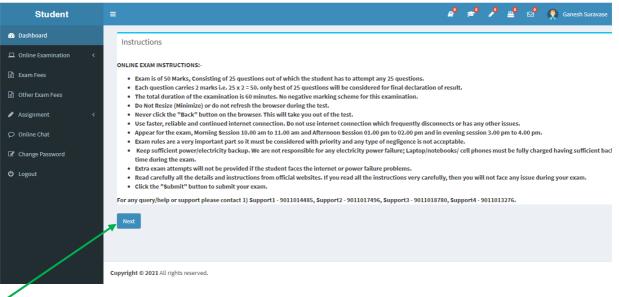

## 8. Read Online Examination Instructions as shown in Webpage

# **Kead Online Examination Instructions as shown in Webpage and Click on "Next" Button.**