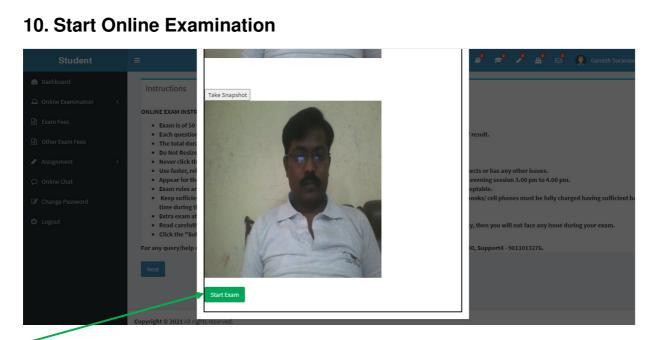

## 9. Capture Photo for Start Exam

#### Click on "Take Snapshot" Button.

- Click on Take Snapshot Button for starting of Examination.
- Exam Start and End Snapshot will be taken for confirmation of student identity.
- This Snapshot will be used for Examination Purpose only.

# Click on "Take Snapshot" Button.

#### **ONLINE EXAM INSTRUCTIONS:-**

- Exam is of 50 Marks, Consisting of 25 questions and student has to attempt all 25 questions. Each question carries 2 marks i.e. 25 x 2 = 50.
- The total duration of the examination is 60 minutes. No negative marking scheme for this examination.
- Do Not Resize (Minimize) or do not refresh the browser during the test.
- Never click the "Back" button on the browser. This will take you out of the test.
- Use faster, reliable and continued internet connection. Do not use internet connection which frequently disconnects or has any other issues.
- Exam rules are a very important part so it must be considered with priority and any type of negligence is not acceptable.
- Keep sufficient power/electricity backup. We are not responsible for any electricity power failure; Laptop/notebooks/ cell phones must be fully charged having sufficient backup time during the exam.
- Extra exam attempts will not be provided if the student faces the internet or power failure problems.
- Read carefully all the details and instructions from official websites. If you read all the instructions very carefully, then you will not face any issue during your exam.
- Click the "Submit" button to submit your exam.
- For any query/help or support please contact 1) Support1 9011014485, Support2 9011017496, Support3 9011018780, Support4 - 9011013276.