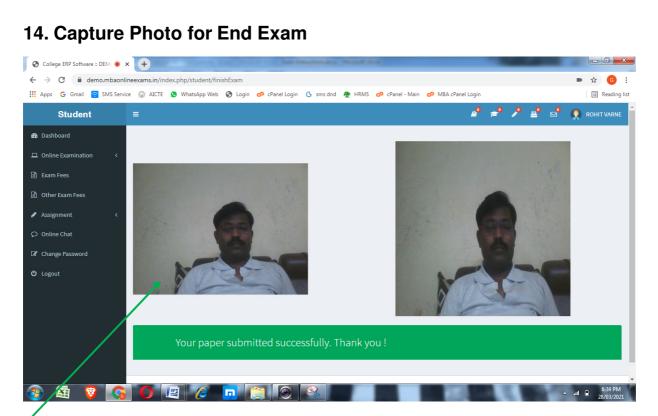

After Clicked on "Finish Exam" Button, Pop-up will be shown as "Are you sure to finish exam", Then Click on "Ok" Button.

Á. After Clicking on " Ok " Button, Camera will be open automatically and after 5-10 seconds Take a Snapshot as confirmation of End Exam by Same Student.

**B.** After taking Snapshot Your Exam is submitted successfully.

Thanking You,

**Regards**,

Software Development Cell,

Karmaveer Bhaurao Patil College of Engineering, Satara.