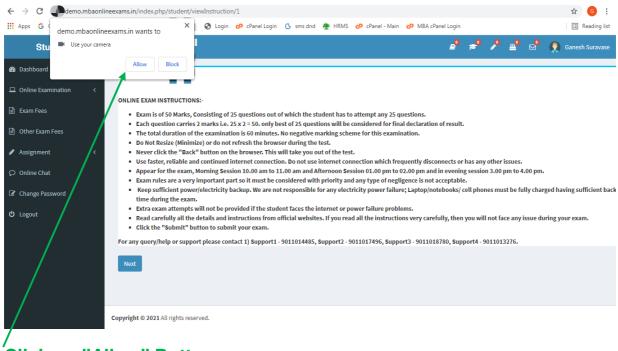

## 7. Select "Allow" for Use of Camera

# Click on "Allow" Button.

Use Device which is having camera Facility