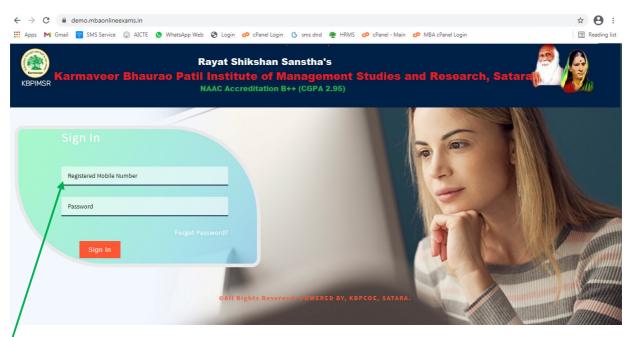

# 2. Sign In - Using Username and Password.

Enter Username and Password which is provided by institute or testing agency and click on Sign In button.

- Generally Username is your Registered Mobile Number
- Password: Enter 6 digit password which is received via sms or institute.
- Change your password after first login.
- If Password is lost or not remembering, Click on forget Password button and enter your Registered Mobile Number, login details will be sent via sms.

| 1. Login Page (Home Page) of Online Exam.                                                                                                              |                |
|--------------------------------------------------------------------------------------------------------------------------------------------------------|----------------|
| ← → C                                                                                                                                                  | ☆ 🛛 :          |
| 🏢 Apps M Gmai 🋜 SMS Service 🌍 AICTE 🔇 WhatsApp Web 📀 Login 🕫 cPanel Login 🕓 sms dnd 🏘 HRMS 🧬 cPanel - Main 🧬 MBA cPanel Login                          | 📰 Reading list |
| Rayat Shikshan Sanstha's<br>KBPIMSR Karmaveer Bhaurao Patil Institute of Management Studies and Research, Satara<br>NAAC Accreditation B++ (CGPA 2.95) |                |
| Sign In                                                                                                                                                |                |
| Registered Mobile Number Password Torgot Password?  Sign In  All Rights Reserved. FOWERED BY, KBPCOE, SATARA                                           |                |