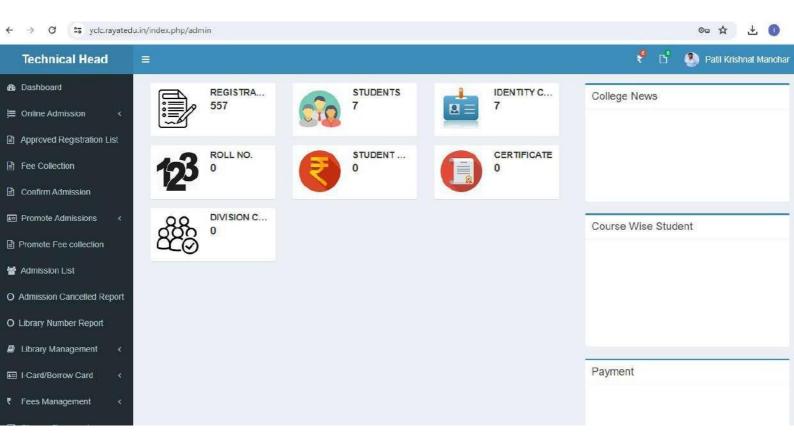

# Administration

# **Students Admission and Support**

| C : sukapps.unishiv           | aji.ac.i | n/exam-a | app/#/ExamFor | m            |                                |                                  |                   |                                                                             |                  |               | © ☆                      | 0      |
|-------------------------------|----------|----------|---------------|--------------|--------------------------------|----------------------------------|-------------------|-----------------------------------------------------------------------------|------------------|---------------|--------------------------|--------|
|                               |          | h        |               |              | शिवाजी विद्य<br>SHIVAJI UNIVER | पीठ, कोल्हापूर<br>ISITY, KOLHAPI | JR                |                                                                             |                  |               |                          | YCL    |
| Pre Exam                      | Ноп      | ne / Exa | im Form       |              |                                |                                  |                   |                                                                             |                  | Student Pr    | ofile 9 Give Any Suggesi | tions! |
| a Transaction 🗸 🗸             | 257      | -Yashwa  | antrao Chavan | Law College, | KARAD                          |                                  |                   | 5529 Master of Laws (CBCS) - Master of Laws (CBCS) Sem 4 June 2023/May 2024 |                  |               |                          |        |
| 1. College Change             | Co       | llege*   | 257 -Ya       | shwantrao Ch | avan Law College, KARAD        |                                  |                   |                                                                             |                  |               |                          |        |
| 2. Contact Information Update |          | pe*      | All           |              | Student Type*                  | Regular                          |                   | V Find Q                                                                    |                  |               |                          |        |
| 3, Exam Form                  |          | -        | All           |              |                                | Regula                           | aj barren er er   |                                                                             |                  |               |                          |        |
| 4. Exam Form Check List       |          | Total S  | tudents 🕢     | Approved     | Not Approved 3 + Add Exam For  | n Print App                      | lication Form     |                                                                             |                  | Q             | Search here              |        |
| 5. Exam Form Cancel Approval  |          |          | Form Number   | PRN          | Student Name                   | Fee Amount                       | Payment<br>Status | Improvement                                                                 | Approval Status  | Approval Date | Approval<br>Remark       |        |
| 6. College Exam Time Table &  |          |          | 4435026       | 2022076355   | ADHAV VANDANA BHAGAWAN         | 5070                             | Paid Online       | No                                                                          | Yes              | 13/02/2024    | AAABBBBBCCCCDEEE         |        |
| Upload Question Paper         |          |          | 4435021       | 2022075722   | BHAGWAT MAMTARAM VALIBA        | 1255                             | Paid Online       | No                                                                          | Yes              | 05/02/2024    | ĄВ                       |        |
| 7. College Mark Entry         | -        |          | 4435016       | 2022075721   | BHANDE ANAGHA JAYAWANT         | 3866                             | Paid Online       | No                                                                          | Yes              | 16/02/2024    | AABBCCCDEE               |        |
| 8. College Mark Entry Confirm | -        |          | 4435043       | 2022075734   | I DANGE KARISHMA ASHOK         | 1255                             | Paid Online       | No                                                                          | Yes              | 05/02/2024    | AB                       |        |
| 9. Activity Mark Entry        |          | 1        | 4434879       | 2021026343   | DESAI RUSHIKESH SANJAY         | 628                              | Paid Online       | No                                                                          | Yes              | 10/02/2024    | A                        |        |
| 10. Absent Entry - Theory     |          |          | 4435022       | 2022075719   | DINGANE ASHOK RAMCHANDRA       | 5070                             | Paid Online       | No                                                                          | Yes              | 06/02/2024    | AAABBBBBCCC,C,D,E,E,E    |        |
| 11. Absent Entry - Confirm    |          |          | 4435057       | 2022076357   | I DUBAL DHANASHRI VIJAY        | 1933                             | Paid Online       | No                                                                          | Yes              | 06/02/2024    | ABE                      |        |
| Payment 🗸 🗸                   |          | 1        | 4435055       | 2022076359   | EDAKE AARTI RAMESH             | 1933                             | Paid Online       | No                                                                          | Yes              | 15/02/2024    | AB,DE                    |        |
| 1. Exam Form Payment College  | 0        | 1        | 4435059       | 2022076664   | GAIKWAD ANIL SHAMRAO           | 5070                             |                   | No                                                                          | Click to Approve |               |                          |        |
| 2. Manual Exam Fee            |          |          | 4435050       | 2022076243   | GALADGE RHISHIKESH RAJU        | 2510                             | Paid Online       | No                                                                          | Yes              | 05/02/2024    | A,B,C,D,E                |        |
| 3. Answer books/Stationary    |          |          | 4435056       | 2022076358   | HAJARE HRISHIKESH VINODKUMAR   | 3816                             | Paid Online       | No                                                                          | Yes              | 06/02/2024    | A.A.B.B.C.C.D.E.E        |        |
| Payment                       |          | 1 2      | 3 4           |              |                                |                                  |                   |                                                                             |                  |               |                          |        |
| unfair 🗸 🗸                    |          |          |               |              |                                |                                  |                   |                                                                             |                  |               |                          |        |
| <                             |          |          |               |              |                                |                                  |                   |                                                                             |                  |               |                          |        |