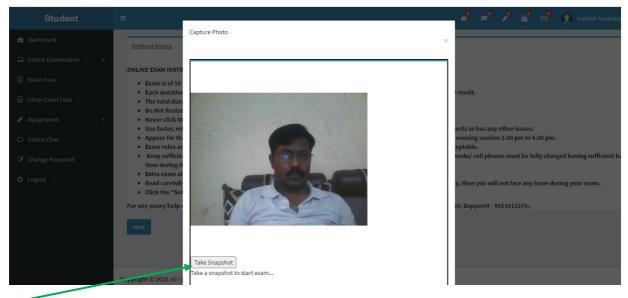

## 9. Capture Photo for Start Exam

#### Click on "Take Snapshot" Button.

- Click on Take Snapshot Button for starting of Examination.
- Exam Start and End Snapshot will be taken for confirmation of student identity.
- This Snapshot will be used for Examination Purpose only.

# Click on "Take Snapshot" Button.