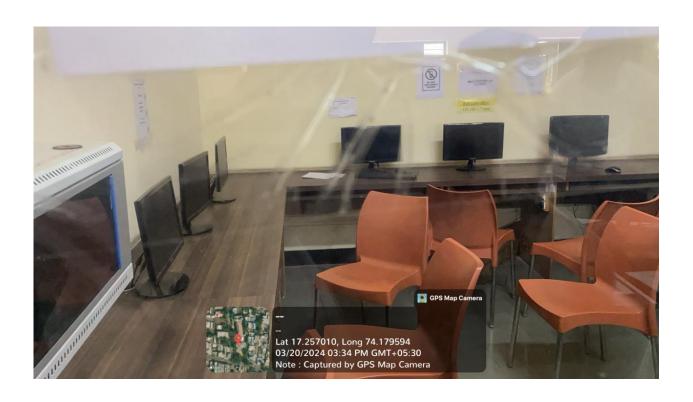

## STUDENT – COMPUTER/ LAPTOP RATIO (DATA FOR THE LATEST COMPLETED ACADEMIC YEAR)...

- ✓ 4.3.2.1. NUMBER OF COMPUTERS AVAILABLE FOR STUDENT USE.
- ✓ HEI INPUT: 40
  - NUMBER OF COMPUTERS/LAPTOP A VAILABLE FOR STUDENT USE ONLY WILL BE CONSIDERED.
    - BILLS FOR THE PURCHASE OF COMPUTERS.
  - •HIGHLIGHT THE ENTRIES OF COMPUTERS
    PURCHASED IN THE STOCK REGISTERS.