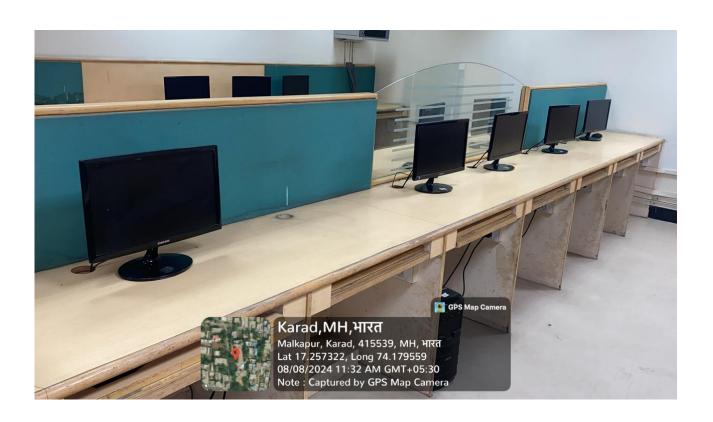

## STUDENT – COMPUTER/ LAPTOP RATIO (DATA FOR THE LATEST COMPLETED ACADEMIC YEAR)...

- ✓ 4.3.2.1. NUMBER OF COMPUTERS AVAILABLE FOR STUDENT USE.
- ✓ HEI INPUT: 40
  - NUMBER OF COMPUTERS/LAPTOP A VAILABLE FOR STUDENT USE ONLY WILL BE CONSIDERED.
    - BILLS FOR THE PURCHASE OF COMPUTERS.
  - •HIGHLIGHT THE ENTRIES OF COMPUTERS
    PURCHASED IN THE STOCK REGISTERS.