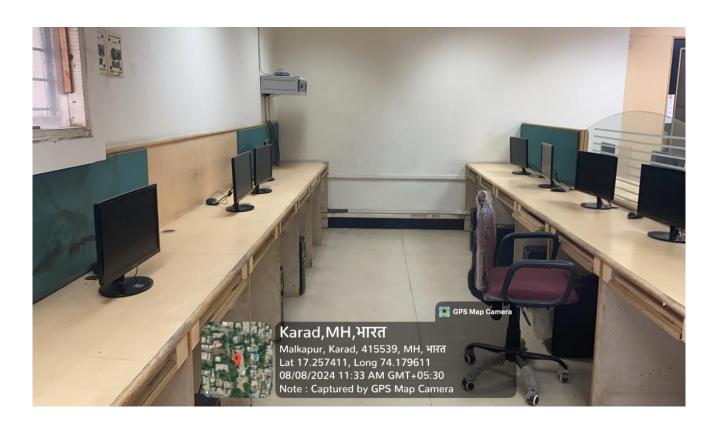

## STUDENT – COMPUTER/ LAPTOP RATIO (DATA FOR THE LATEST COMPLETED ACADEMIC YEAR)...

- ✓ 4.3.2.1. NUMBER OF COMPUTERS AVAILABLE FOR STUDENT USE.
- ✓ HEI INPUT: 40
  - NUMBER OF COMPUTERS/LAPTOP A VAILABLE FOR STUDENT USE ONLY WILL BE CONSIDERED.
    - BILLS FOR THE PURCHASE OF COMPUTERS.
  - •HIGHLIGHT THE ENTRIES OF COMPUTERS
    PURCHASED IN THE STOCK REGISTERS.