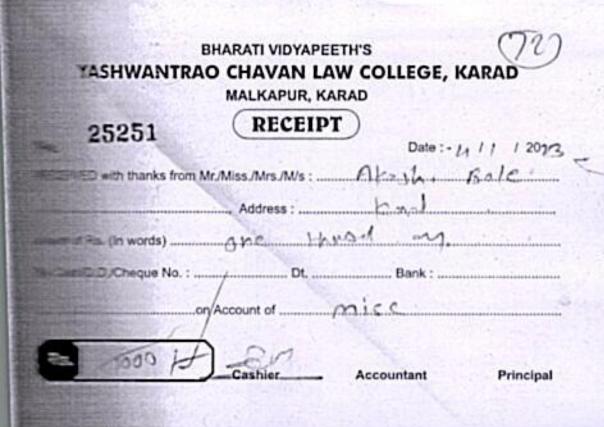

BHARATI VIDYAPEETH'S WANTRAO CHAVAN LAW COLLEGE, KARAD MALKAPUR, KARAD RECEIPT 5. E. 102 dam 25271 manks from Mr./Miss./Mrs./M/s : Address Two Thousand Three indied Twenty any Bank : on Account of Misc Receipt A 20 Accountant Principal