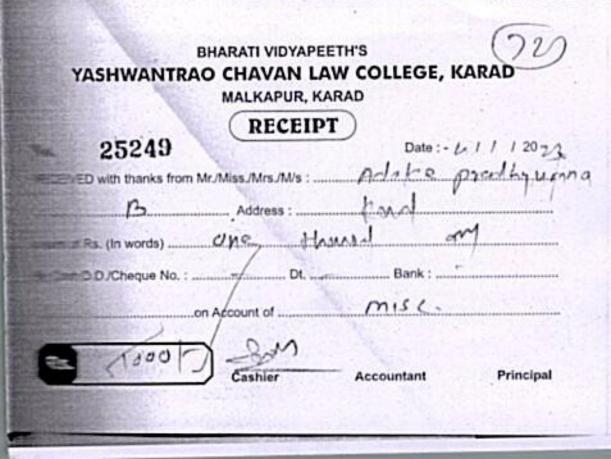

S MANTRAO CHAVAN LAW COLLEGE, KARAD MALKAPUR, KARAD RECEIPT Date 281/9/2012 24362 Parks from Mr. / Miss. / Mrs. / M/s. : Thorawade ----- modoreshin = - rords) Thore Thousand only Dt. Bank on Account of Pre-I & TT Cashier (20194-14 & 14 -15) Accountant Principal (28) BHARATI VIDYAPEETH'S SHWANTRAO CHAVAN LAW COLLEGE, KARAD MALKAPUR, KARAD RECEIPT Date 29/ 8/2022 24739 E with thanks from Mr. / Miss. / Mrs. / M/s. : M. D. Dauce Englitch Address: The II) == =s (In words) Ten thousand only on Account of Excess C1-113 Remm Refunde. CASH : Accountant Principal

BHARATI VIDYAPEETH'S WANTRAO CHAVAN LAW COLLEGE, KARAD MALKAPUR, KARAD RECEIPT 5. E. 102 dam 25271 manks from Mr./Miss./Mrs./M/s : Address Two Thousand Three indied Twenty any Bank : on Account of Misc Receipt A 20 Accountant Principal





|                                                      | A            |
|------------------------------------------------------|--------------|
| BHARATI VIDYAPEETH'S                                 | (70)         |
| YASHWANTRAO CHAVAN LAW COLLEGE, K<br>MALKAPUR, KARAD | ARAD         |
| RECEIPT                                              |              |
|                                                      | 20 121 20 m  |
| Address :                                            | pre III      |
| Three thas i Six h                                   | es any       |
| on Apcount of mise CA                                | Im. concell) |
| Cashier Accountant                                   | Principal    |

|