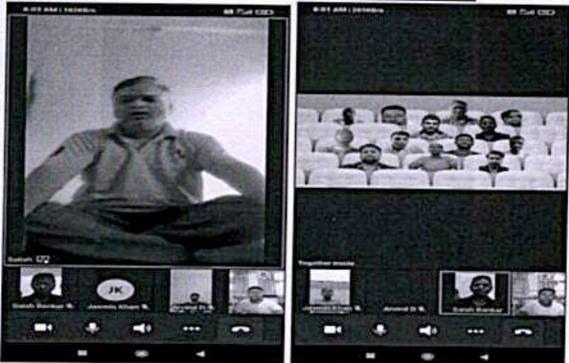

As per the instructions received, we had organized a programme to conduct the Yoga Activity on the occasion of International Yoga Day, 21<sup>st</sup> June 2022 at 7.15am. The programme was organized both online and offline mode in the college premise.

Dr. M. S. Khaimar, Asst. professor has been appointed as Coordinator of the programme. Accordingly online meeting was scheduled on MS Teams platform and also students are advised to remain present in the campus for Yoga activity at 7.00am.

Students and Staff members were present for the programme. In this following exercises were conducted:-

- Basic Workout -5 minutes
- Stretching 6 to 7 minutes
- Anulom Vilom- Breathing 5 minutes
- > Dhyana 10 minutes

z

- Surya Namaskar 20 minutes
- Sharing views 5 minutes
- Principal Address- 5 minutes.
- Vote of thanks 2 minutes

Students have shared their views and experiences of the programme. Mr. S. H. Mane also shared his thoughts and importance of Yoga in our daily life.