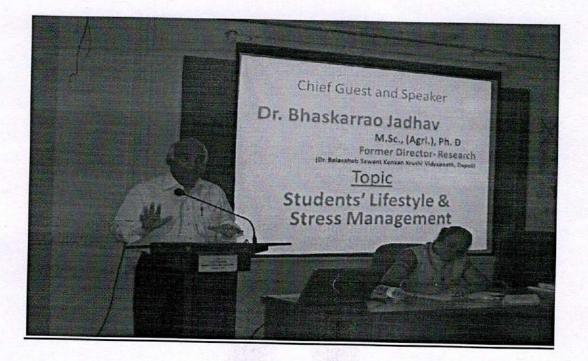

In this activity, as resource person, our College invited Dr. Bhaskarrao Bandu Jadhav, M.Sc. (Agri.), Ph.D, who has delivered a speech on the topic of 'Students' Lifestyle and Stress Management'. The program is started with the welcome speech by Prin. Dr. Mangala Patil. Chief Guest and Principal of the College inaugurated the function. Thereafter, our Principal felicitated the guest of the workshop.

Thereafter, the guest delivered his valuable speech. In the speech, he given various guidelines and suggestions to the participants regarding 'How to Plan for work and Work for Plan' to avoid stress management. All the participants enlightened with the speech.