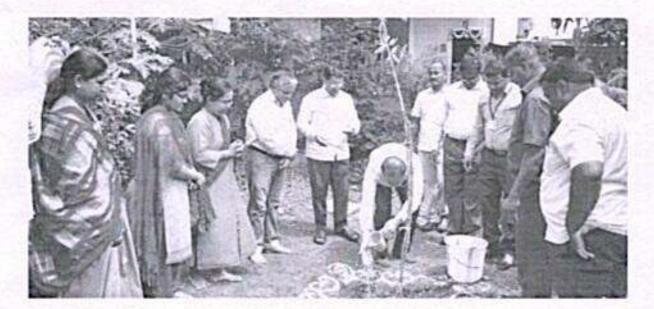

On 22<sup>nd</sup> Sept. – The College has paid homageto Karmaveer Bhaurao Patil on his 100<sup>th</sup> Birth Anniversary.

On 29<sup>th</sup> Sept. – One day workshop on 'Consumer Awareness and Financial Literacy' was organized at the College with the help of Consumer Guidance Society of India, Mumbai. First session was conducted by Ms. Milan Mestry, Project resource person on 'Consumer rights'. Ms. Prachi Mayekar, Certified Financial Planner delivered talk in second session on 'how to be a smart investor'. Dr. Mangala Patil, Principal was the chairperson of the programme.