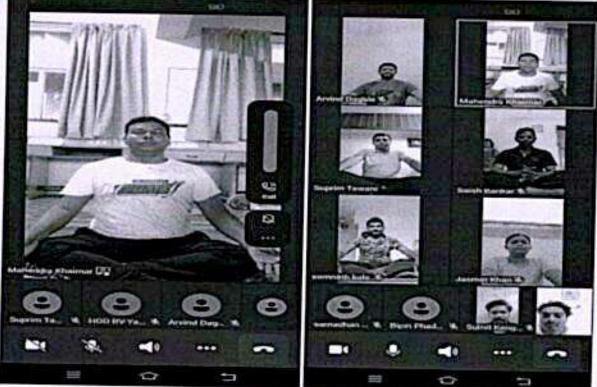

As per the instructions received, we had organized a programme to conduct the Yoga Activity on the occasion of International Yoga Day, 21<sup>st</sup> June 2022 at 7.15am. The programme was organized both online and offline mode in the college premise.

Dr. M. S. Khaimar, Asst. professor has been appointed as Coordinator of the programme. Accordingly online meeting was scheduled on MS Teams platform and also students are advised to remain present in the campus for Yoga activity at 7.00am.

Dr. Khairnar welcomed all present students and staff members. He introduced about the theme of

the International Yoga Day 2022 i.e. Yoga for Humanity. He has given some basic instructions. He narrated the exercises that will be conducted in the program.

Students and Staff members were present for the programme. In this following exercises were conducted:-

- Basic Workout -5 minutes
- Stretching 6 to 7 minutes
- Anulom Vilom- Breathing 5 minutes
- > Dhyana 10 minutes

z

- Surya Namaskar 20 minutes
- Sharing views 5 minutes
- Principal Address- 5 minutes.
- Vote of thanks 2 minutes

Students have shared their views and experiences of the programme. Mr. S. H. Mane also shared his thoughts and importance of Yoga in our daily life.