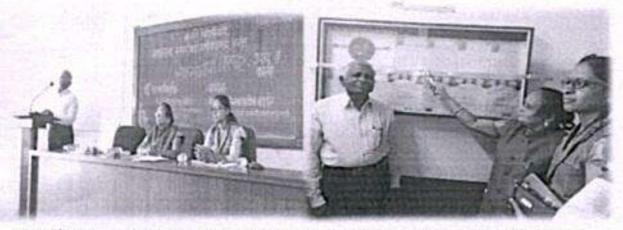

In this activity, as resource person, our College invited Dr. Bhaskarrao Bandu Jadhav, M.Sc. (Agri.), Ph.D, who has delivered a speech on the topic of 'Students' Lifestyle and Stress Management'. The program is started with the welcome speech by Prin. Dr. Mangala Patil. Chief Guest and Principal of the College inaugurated the function. Thereafter, our Principal felicitated the guest of the workshop.

The workshop was attended by 67 students and 15 teaching and non-teaching staff from our College. After his speech, Mr. S. H. Mane, Co-coordinator for Lead Activity gave vote of thanks. Ms. Pranita Diwate of Class Pre-Law IV has acted as Anchor.