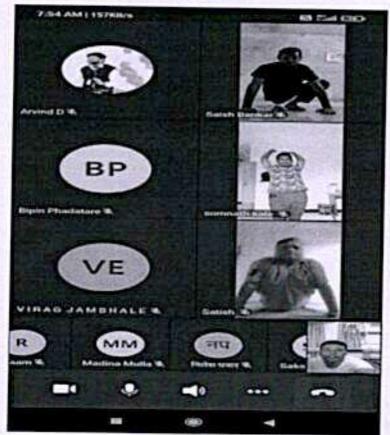

As per the instructions received, we had organized a programme to conduct the Yoga Activity on the occasion of International Yoga Day, 21<sup>st</sup> June 2022 at 7.15am. The programme was organized both online and offline mode in the college premise.

Dr. M. S. Khaimar, Asst. professor has been appointed as Coordinator of the programme. Accordingly online meeting was scheduled on MS Teams platform and also students are advised to remain present in the campus for Yoga activity at 7.00am.

Students and Staff members were present for the programme. In this following exercises were conducted:-

- Basic Workout -5 minutes
- Stretching 6 to 7 minutes
- Anulom Vilom- Breathing 5 minutes
- > Dhyana 10 minutes

z

- Surya Namaskar 20 minutes
- Sharing views 5 minutes
- Principal Address- 5 minutes.
- Vote of thanks 2 minutes

Students have shared their views and experiences of the programme. Mr. S. H. Mane also shared his thoughts and importance of Yoga in our daily life.