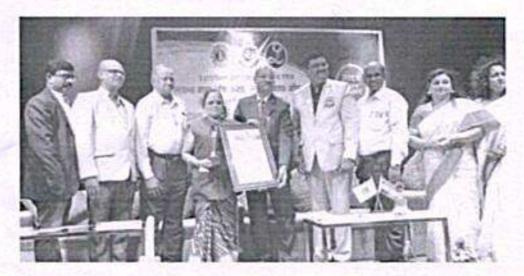

On 30<sup>th</sup> Aug. – Students Richa Shaha, Snehankita Nalawade, Machhindra Pawar, Ajinky Dubal participated at State Level Debate Competition organized by DES Law College, Pune.

On 6<sup>th</sup> Sept.- The College has been awarded with Certificate of Merit in Semi-urban area category in LAW under Shivaji University, Kolhapur. Principal Dr. Mangala Patil received the award from Dr. Devanand Shinde, Vice – Chancellor, SUK.

On 10<sup>th</sup> Sept. - on the eve of Teachers Day a programme was organized.

On 11<sup>th</sup> Sept. – Lions Club, Karad declared Best Teacher Award to Principal of the College Dr. Mangala Patil. It was given by at the hands of Hon. Shri. Shriniwas Patil, Governor- Sikkim at Venutai Chavan Memorial Hall, Karad.