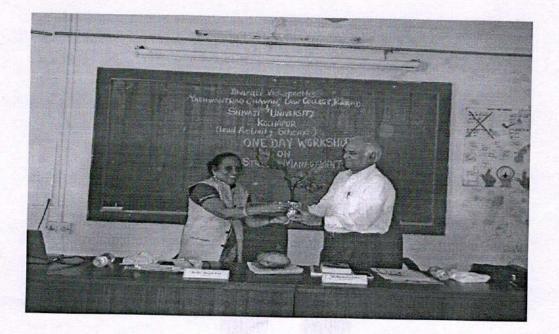

## **ONE-DAY WORKSHOP**

ON

## "STRESS MANAGEMENT"

(Thursday, 4<sup>th</sup> October, 2018, 10.00 a.m.)

## PROGRAMME

| * Welcome Speech        | : | Dr. M. S. Patil, Principal       |
|-------------------------|---|----------------------------------|
| * Introduction of Guest | : | Mr. R. M. Patil, Asst. Professor |
| * Felicitation of Guest | : | Dr. M. S. Patil, Principal       |

## Valuable Speech/Guidance

#### DR. BHASKARRAO BANDU JADHAV M.SC. (AGR.), PH.D

Topic: "Students' Lifestyle and Stress Management"

 Question – Answer Session
 Vote of Thanks : Mr. S. H. Mane, Asst. Professor Anchor: Ms. Pranita Diwate, Pre-IV