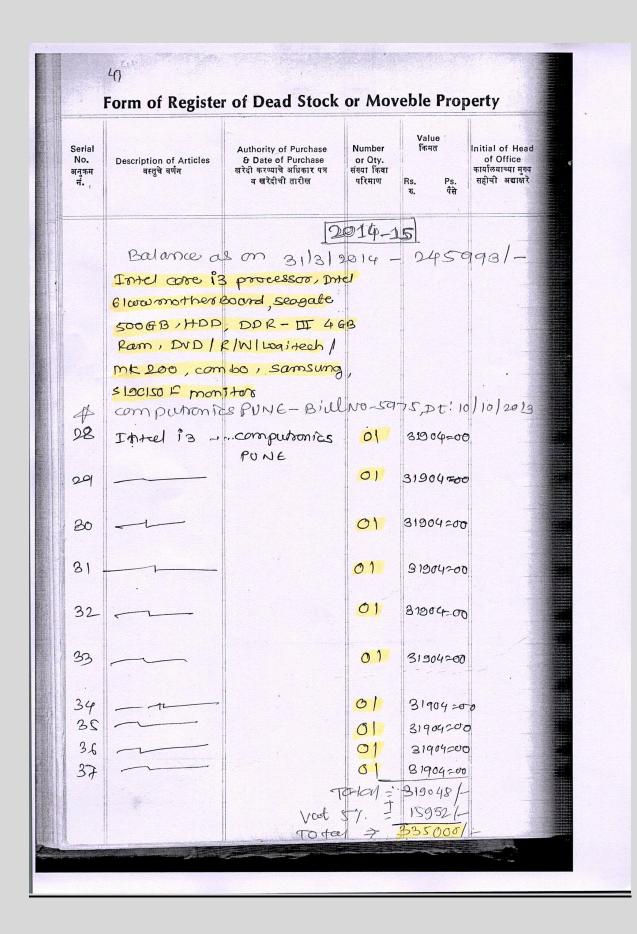

## **Students ICT All Facilities**

Language lab

| BHAR,<br>BLE PROPER                          | VEE         | OR MO                 | D STOCK                            | REGISTER OF DEA                                                           | FROM OF                                  |                       |            |
|----------------------------------------------|-------------|-----------------------|------------------------------------|---------------------------------------------------------------------------|------------------------------------------|-----------------------|------------|
| Initial of Head of<br>कार्याल्याच्या मुख्य न |             | Value<br>किंमत        | Number or<br>Qty.<br>संख्या किंवा  | Authority of Purchase &<br>Date of Purchase<br>खरेदी करण्याचे अधिकार पत्र | Description of Articles<br>वस्तुचे वर्णन | Sr.<br>No.<br>अनुक्रम |            |
| . अद्याक्षरे                                 | Ps.<br>पैसे | Rs.<br>ंरू.           | सख्या किया<br>परिमाण               | व खरेदीची तारीख                                                           | पस्तुष वणन                               | नं.                   | 311        |
|                                              | 80          | (-)800                | 111 Batterik                       | Less But B                                                                |                                          |                       | -          |
|                                              | 00          | E11.000               | K Batterice                        | Less Buy Da                                                               |                                          |                       |            |
|                                              | 00          | 56,440                | Total                              | 15 - L                                                                    |                                          |                       |            |
|                                              | 00          | 63,559                |                                    | BIYANI Technolo-                                                          | Digital language                         | 62 l                  | 2 -        |
|                                              |             |                       | (1+10)                             | Hes PVT LTD.                                                              |                                          | Ser.                  | 2 -        |
|                                              |             |                       |                                    | Kolhapar                                                                  | ( 1+10)                                  |                       | -          |
|                                              |             |                       |                                    | Ihvice No!- 10652                                                         |                                          |                       |            |
|                                              |             | No.                   |                                    | LAVILE DUC: - 09 12 2023                                                  |                                          |                       | -          |
|                                              | 31          | 5,720                 | Castg%                             |                                                                           |                                          |                       | 2          |
|                                              | 31          | and the second second | 5957.97.                           |                                                                           |                                          |                       |            |
|                                              | 66          | 75,000                | Constant of the State of the State |                                                                           |                                          |                       | 3 .        |
|                                              |             |                       |                                    |                                                                           |                                          |                       |            |
|                                              |             |                       |                                    |                                                                           |                                          |                       |            |
|                                              |             |                       |                                    |                                                                           |                                          |                       | _          |
|                                              |             |                       |                                    |                                                                           |                                          |                       | _          |
|                                              |             |                       |                                    |                                                                           |                                          |                       | 15         |
|                                              |             |                       |                                    |                                                                           |                                          |                       |            |
|                                              |             |                       |                                    |                                                                           |                                          |                       |            |
|                                              |             |                       |                                    |                                                                           |                                          |                       |            |
|                                              |             |                       |                                    |                                                                           |                                          |                       | 7          |
|                                              |             |                       |                                    |                                                                           |                                          |                       | 6          |
|                                              |             |                       |                                    |                                                                           |                                          |                       |            |
|                                              |             |                       |                                    |                                                                           |                                          |                       | <u>.</u>   |
|                                              |             |                       |                                    |                                                                           |                                          |                       |            |
|                                              |             |                       |                                    |                                                                           |                                          |                       | <u>[</u> - |