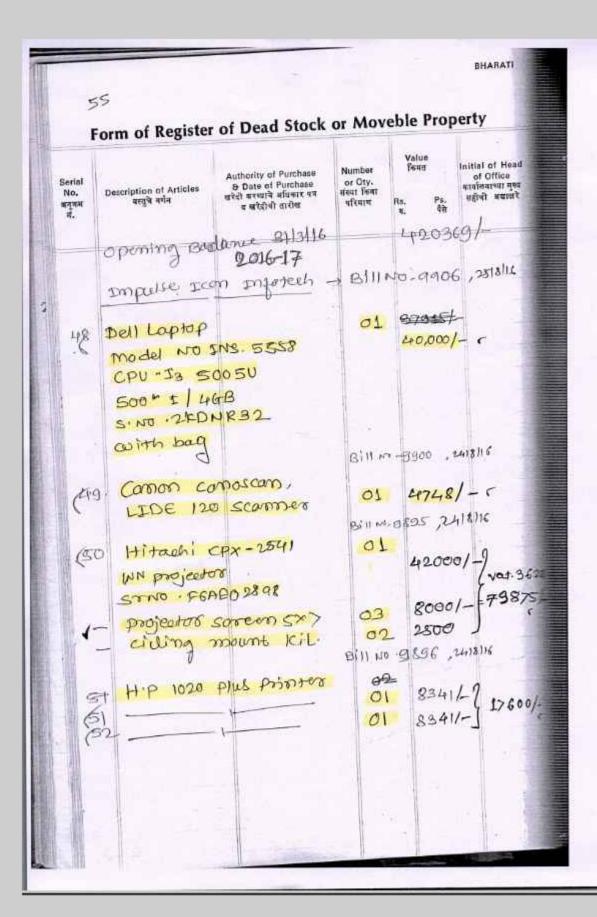

## FROM OF REGISTER OF DEAD STOCK OR MOVEBLE PROPERT

|    | Sr.<br>No.<br>organi | Description of Articles<br>वसरो धर्मन | Authority of Purchase &<br>Date of Purchase<br>खोडी कारधारी आधिकार पत्र | Number or<br>Oty.<br>संख्या विदेवा | Value<br>किमत |           | Initial of Head of<br>ब्ह्यांन्याच्या मृत्य |
|----|----------------------|---------------------------------------|-------------------------------------------------------------------------|------------------------------------|---------------|-----------|---------------------------------------------|
|    | <b>1</b> .           | anga man                              | व छरेवीची तारीख                                                         | परिमाण                             | Rs.           | Ps.<br>ऐस | अधारी                                       |
|    | 43                   | Q-Lihk Dap                            | IMPULES ICOh                                                            | 01                                 | 5,000         | 00        |                                             |
| 2  |                      | 2230 Access                           |                                                                         |                                    |               |           |                                             |
|    |                      | Point                                 | Invoice No:                                                             |                                    |               |           |                                             |
| q  |                      |                                       | 2023-24/144                                                             | 1                                  |               |           |                                             |
| j  |                      |                                       | Qule: 09/06/2023                                                        | 1                                  |               |           |                                             |
| 1  | 44                   |                                       |                                                                         | 01                                 | 5,000         | cr        |                                             |
|    | -                    | - 4-                                  |                                                                         |                                    |               | -         |                                             |
| a  |                      |                                       |                                                                         | CSST                               | 1,586         | 44        |                                             |
| 2  |                      |                                       |                                                                         | SGST                               | 1,586         | 44        | -                                           |
| -  |                      |                                       |                                                                         | Total                              | 20,799        | 00        |                                             |
| 3  | 45 /                 | Viewsohic PAS-                        | IstPutes leah                                                           | 01                                 | 34,900        | 00        |                                             |
|    |                      | 03x Projector                         | Throtech Pune                                                           |                                    | 0.03          |           | 7 100                                       |
| 3  |                      |                                       | Throice No -                                                            |                                    |               |           |                                             |
|    |                      |                                       | 2023-24/PR-12                                                           |                                    | Sci           |           |                                             |
|    |                      |                                       | SUNO: -29164130347                                                      |                                    |               |           |                                             |
| 35 |                      |                                       | Date: - 1/30p/2023                                                      |                                    |               |           | - 7                                         |
|    |                      |                                       |                                                                         |                                    |               |           |                                             |
|    | 46                   | 11                                    | 11                                                                      | 01                                 | 34,900        | 00        |                                             |
| _  | 47 1                 | -11                                   | 11                                                                      | 01                                 | 34,900        | 00        |                                             |
| 36 | 48                   | Projector screen                      |                                                                         |                                    |               |           |                                             |
|    |                      | 5x7 Instakods                         |                                                                         | 01                                 | 5,500         | 00        |                                             |
| 36 |                      | DAT THURSDAY                          |                                                                         |                                    | 3,500         | 50        |                                             |
|    | 49                   |                                       | -41                                                                     | 01                                 | 5,500         | 00        | - 1                                         |
|    | 50                   | _11-                                  | _11                                                                     | 01                                 |               | 00        | - 3                                         |