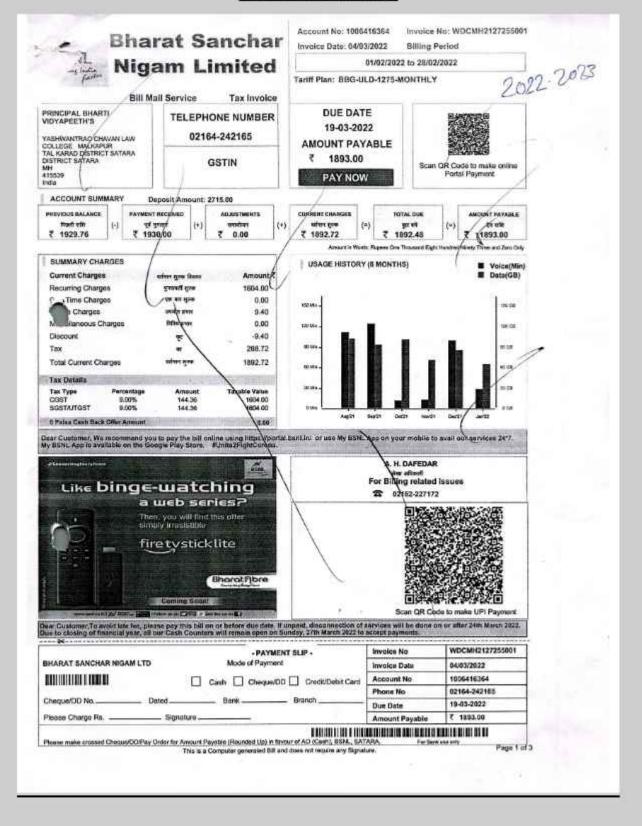

|
|          |                                          | CGST<br>SGST |                      |          |                                            |            | 5,130.00                                     |

Total.

34 NOS

67,260.00

u. Chargeable (in mords)

an Rupees Sixty Seven Thousand Two Hundred Sixty Only

HENVEAC

Taxoble Cer Value Rate 57,000.00 9% 57,000.00

Central Tax site Amount 9% 5,130,00 5,130,00 Rate

State Fax Amount Tax Amount 6,130,00 10,260,60 5,130,00 10,200,00

(as Amount (in words) Indian Rupees Ten Thousand Two Hundred Sixty Only

Company's PAN

AACFI5975Q

Declaration vvo declare that the invoice shows the actual price of the goods declared and that all particulars are true and correct

This is a Computer Generalist Invoice



### BSNL Bill 2022-23





## Impulse Icon Company Purchase Bill 2022-23

| State Name : Maharashtra, Code : 27 E-Mail : impulseiconinfotechpune@gmail.com Buyer Bharati Vidyapeeth Yashwantrao Chavan Law College, Karad State Name : Maharashtra, Code : 27                                                           |      | Chail<br>Buyo<br>Desp         | r's Ords<br>atch Do                                          | - 16743                                       | Pated    |                                               | rence(s)                                                                               |
|------------------------------------------------------------------------------------------------------------------------------------------------------------------------------------------------------------------