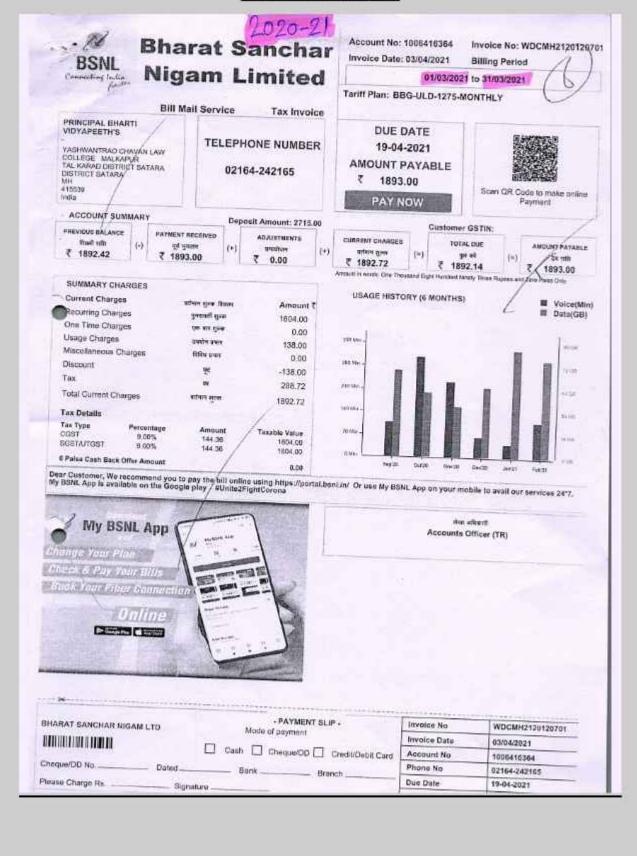

|
| V       | escribed and that all particulars are true and correct.                        |                    |          |             |           |          | A.      | thorised Signato   |
| V       |                                                                                |                    |          |             |           |          | NU      | moraec orginalic   |
| V       | White to a designation                                                         | General            | met but  | nine.       |           |          |         |                    |
| V       | This is a Computer                                                             | General            | ted triv | nice        |           |          |         |                    |

### BSNL Bill 2020-21





### AMC Bill 2021-22



### **BSNL Bill 2021-22**





Account No.1008416364 | Invoice No:WDCMH2228467800 | Invoice date:04/05/2022



#### WAYS TO PAY BILL



For online payment, log on to www.bsnl.co.in or Scan any QR Code on the bill



Pay through My BSNL App. Download My BSNL App to avail BSNL services & making bill payments



Pay at any Post Office on or before Due Date



Drop your Cheque / DD at BSNL bill collection center



#### CUSTOMER CARE



Pay at any BSNL Customer Service

Center (CSC's) & CTO's / DTO's

Pay at any BSNL Retailer Outlet

Log on to web selfcare portal www.selfcare.bsnl.co.in
Cownload My BSNL App to avail BSNL services & making bill payments

### For Service related Issues :- SURYAVANSHI RAJENDRA SHAMRAO, 02162-227100

#### **BSNL GO GREEN INITIATIVE**

S