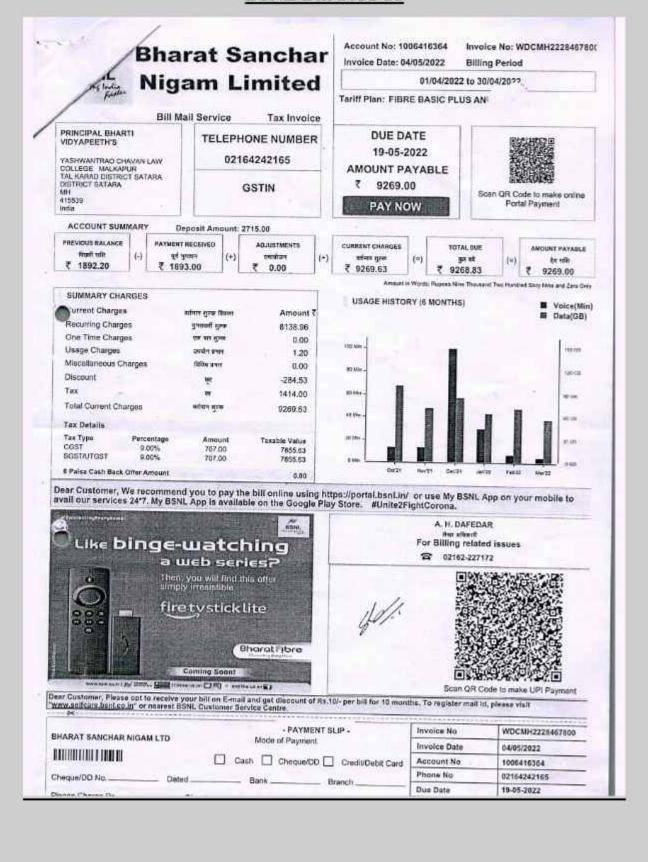

rue and correct.                        |                    |          |             |           |          | A.      | thorised Signato   |
| V       |                                                                                |                    |          |             |           |          | NU      | moraec orginalic   |
| V       | White to a designation                                                         | General            | met but  | nine.       |           |          |         |                    |
| V       | This is a Computer                                                             | General            | ted triv | nice        |           |          |         |                    |

### BSNL Bill 2020-21





### AMC Bill 2021-22



### **BSNL Bill 2021-22**





Account No.1008416364 | Invoice No:WDCMH2228467800 | Invoice date:04/05/2022



#### WAYS TO PAY BILL



For online payment, log on to www.bsnl.co.in or Scan any QR Code on the bill



Pay through My BSNL App. Download My BSNL App to avail BSNL services & making bill payments



Pay at any Post Office on or before Due Date



Drop your Cheque / DD at BSNL bill collection center



#### CUSTOMER CARE



Pay at any BSNL Customer Service

Center (CSC's) & CTO's / DTO's

Pay at any BSNL Retailer Outlet

Log on to web selfcare portal www.selfcare.bsnl.co.in
Cownload My BSNL App to avail BSNL services & making bill payments

### For Service related Issues :- SURYAVANSHI RAJENDRA SHAMRAO, 02162-227100

#### **BSNL GO GREEN INITIATIVE**

Say No to Paper Bill, opt for "Bill on Email Only" optio