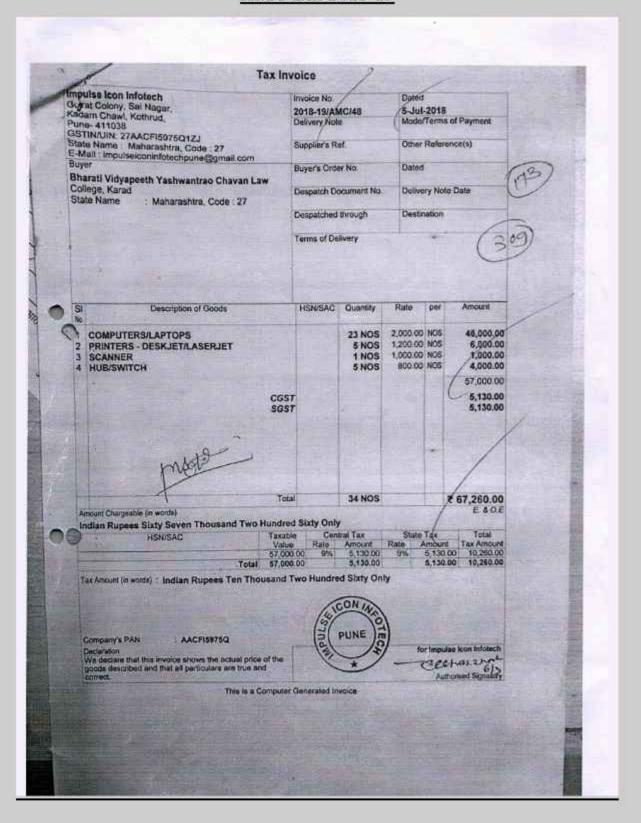

#### Tax Invoice

(ORIGINAL FOR RECIPIENT)

imbehale

Rogerul

e-Way Bill No. Dated Invoice No.

2023-24/366 Delivery Note 261641288213 1-Sep-23 Mode/Terms of Payment

18263 Reference No. & Date. Other References

Buyer's Order No.

Dated

Dispatch Doc No.

Delivery Note Date

1-Sep-23 Destination

Dispatched through

Terms of Delivery

| SI<br>No. | Description of Goods                                                                        | HSN/SAC                              | Quantity                           | Rate                                        | per        | Amount                                          |
|-----------|---------------------------------------------------------------------------------------------|--------------------------------------|------------------------------------|---------------------------------------------|------------|-------------------------------------------------|
| 3 4       | Canon LBP 2900B Printer Sandisk 32 GB Pendrive D-Link DAP - 2230 D-Link Cat 6 Cable 305 Mtr | 8443<br>8523<br>85176990<br>85444999 | 2 NOS<br>2 NOS<br>3 NOS<br>4.0 Qty | 20,000.00<br>508.50<br>5,000.00<br>7,627.11 | NOS<br>NOS | 40,000.00<br>1,017.00<br>15,000.00<br>30,508.44 |
|           | 303 Mil. Dux                                                                                |                                      |                                    |                                             |            | 85,525.44                                       |
|           |                                                                                             | CGST                                 |                                    |                                             |            | 7,787.29                                        |

SGST Round Off 5,525.44 7,787.29 7,787.29 (-)0.02

mount Chargeable (in words)

Gujrat Colony, Sai Nagar, Kadam Chawl, Kothrud,

GSTIN/UIN: 27AACFI5975Q1ZJ State Name: Maharashtra, Code: 27 E-Mail: impulseiconinfotechpune@gmail.com

Bharati Vidyapeeth Yashwantrao Chavan Law

Bharati Vidyapeeth Yashwantrao Chavan Law

Maharashtra, Code: 27

Maharashtra, Code: 27

Pune- 411038

Consignee (Ship to)

College, Karad

College, Karad State Name

Less:

State Name

Buyer (Bill to)

Total

₹ 1,02,100.00 E. & O.E

Indian Rupees One Lakh Two Thousand One Hundred Only

|          | HSN/SAC |       | Taxable   | Con  | trat Tax | Sta  | te Tax   | Total                                                                                                                                                                                                                                                                                                                                                                                                                                                                                                                                                                                                                                                                                                                                                                                                                                                                                                                                                                                                                                                                                                                                                                                                                                                                                                                                                                                                                                                                                                                                                                                                                                                                                                                                                                                                                                                                                                                                                                                                                                                                                                                          |  |
|----------|---------|-------|-----------|------|----------|------|----------|--------------------------------------------------------------------------------------------------------------------------------------------------------------------------------------------------------------------------------------------------------------------------------------------------------------------------------------------------------------------------------------------------------------------------------------------------------------------------------------------------------------------------------------------------------------------------------------------------------------------------------------------------------------------------------------------------------------------------------------------------------------------------------------------------------------------------------------------------------------------------------------------------------------------------------------------------------------------------------------------------------------------------------------------------------------------------------------------------------------------------------------------------------------------------------------------------------------------------------------------------------------------------------------------------------------------------------------------------------------------------------------------------------------------------------------------------------------------------------------------------------------------------------------------------------------------------------------------------------------------------------------------------------------------------------------------------------------------------------------------------------------------------------------------------------------------------------------------------------------------------------------------------------------------------------------------------------------------------------------------------------------------------------------------------------------------------------------------------------------------------------|--|
|          | HONONO  |       | Value     | Rate | Amount.  | Rate | Amount   | Tax Amount                                                                                                                                                                                                                                                                                                                                                                                                                                                                                                                                                                                                                                                                                                                                                                                                                                                                                                                                                                                                                                                                                                                                                                                                                                                                                                                                                                                                                                                                                                                                                                                                                                                                                                                                                                                                                                                                                                                                                                                                                                                                                                                     |  |
| B443     |         |       | 40,000.00 | 9%   | 3,600.00 | 9%   | 3,600.00 | 7,200.00                                                                                                                                                                                                                                                                                                                                                                                                                                                                                                                                                                                                                                                                                                                                                                                                                                                                                                                                                                                                                                                                                                                                                                                                                                                                                                                                                                                                                                                                                                                                                                                                                                                                                                                                                                                                                                                                                                                                                                                                                                                                                                                       |  |
| 8523     |         |       | 1,017.00  | 9%   | 91.53    | 9%   | 91.53    | 2007/10/20 20/20/20                                                                                                                                                                                                                                                                                                                                                                                                                                                                                                                                                                                                                                                                                                                                                                                                                                                                                                                                                                                                                                                                                                                                                                                                                                                                                                                                                                                                                                                                                                                                                                                                                                                                                                                                                                                                                                                                                                                                                                                                                                                                                                            |  |
| 85176990 |         |       | 15,000.00 | 9%   | 1,350.00 | 9%   | 1,350.00 | 500000000000000000000000000000000000000                                                                                                                                                                                                                                                                                                                                                                                                                                                                                                                                                                                                                                                                                                                                                                                                                                                                                                                                                                                                                                                                                                                                                                                                                                                                                                                                                                                                                                                                                                                                                                                                                                                                                                                                                                                                                                                                                                                                                                                                                                                                                        |  |
| 85444999 |         |       | 30,508.44 | 9%   | 2,745.76 | 9%   | 2,745.76 | THE RESERVE OF THE PARTY OF THE |  |
| 00444559 |         | Total | 86,525.44 |      | 7,787.29 |      | 7,787.29 | 15,574.58                                                                                                                                                                                                                                                                                                                                                                                                                                                                                                                                                                                                                                                                                                                                                                                                                                                                                                                                                                                                                                                                                                                                                                                                                                                                                                                                                                                                                                                                                                                                                                                                                                                                                                                                                                                                                                                                                                                                                                                                                                                                                                                      |  |

Tax Amount (in words) : Indian Rupees Fifteen Thousand Five Hundred Seventy Four and Fifty Eight paise Only

Declaration

We declare that this invoice shows the actual price of the goods described and that all particulars are true and correct.

for impulse Icon Infotech AA

Authorised Signatory

This is a Computer Generated Invoice

Tax Invoice

(UNIGINAL FUR RECIPIENT)

rat Colony, Sai Nagar, Kadam Chawl, Kothrud,

Pune- 411038

GSTIN/UIN: 27AACFI5975Q1ZJ State Name: Maharashtra, Code: 27