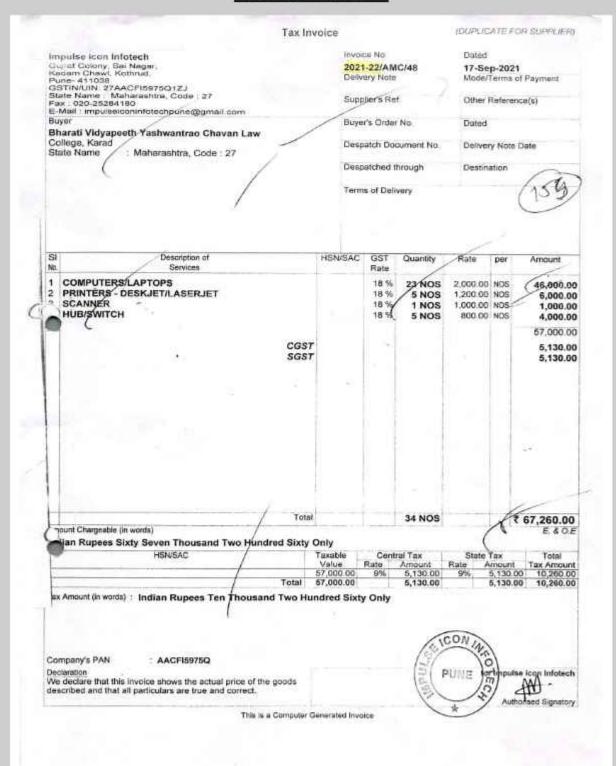

nd that all particulars are true and correct.                        |                    |          |             |           |          | A.      | thorised Signato   |
| V       |                                                                                |                    |          |             |           |          | NU      | moraec orginalic   |
| V       | White to a designation                                                         | General            | met but  | nine.       |           |          |         |                    |
| V       | This is a Computer                                                             | General            | ted triv | nice        |           |          |         |                    |

### BSNL Bill 2020-21





### AMC Bill 2021-22



### **BSNL Bill 2021-22**





Account No.1008416364 | Invoice No:WDCMH2228467800 | Invoice date:04/05/2022



#### WAYS TO PAY BILL



For online payment, log on to www.bsnl.co.in or Scan any QR Code on the bill



Pay through My BSNL App. Download My BSNL App to avail BSNL services & making bill payments



Pay at any Post Office on or before Due Date



Drop your Cheque / DD at BSNL bill collection center



#### CUSTOMER CARE



Pay at any BSNL Customer Service

Center (CSC's) & CTO's / DTO's

Pay at any BSNL Retailer Outlet

Log on to web selfcare portal www.selfcare.bsnl.co.in
Cownload My BSNL App to avail BSNL services & making bill payments

### For Service related Issues :- SURYAVANSHI RAJENDRA SHAMRAO, 02162-227100

#### **BSNL GO GREEN INITIATIVE**

Say No to Paper Bill, opt f