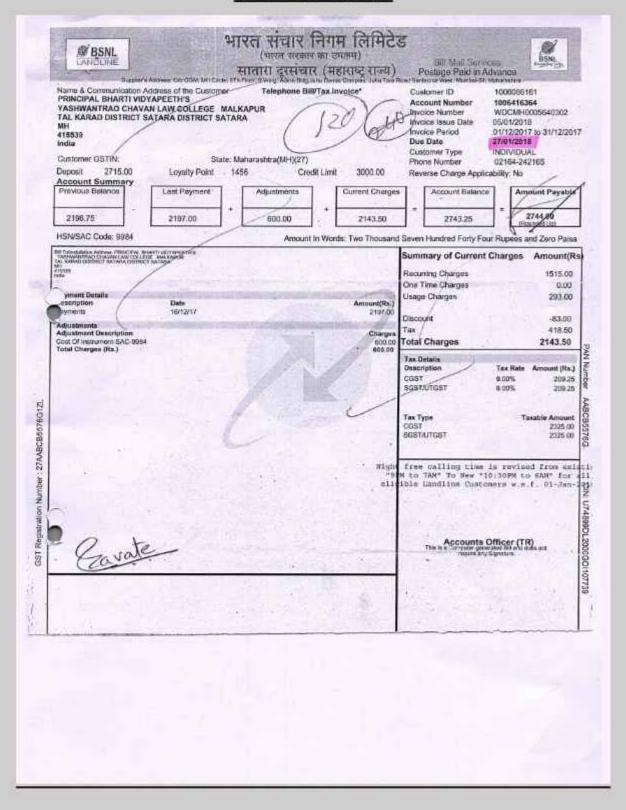

|                         |               |           |                                                        |
| _             |                         |                                               |                         |               | Н         |                                                        |
|               |                         |                                               |                         |               |           |                                                        |
|               |                         | -                                             |                         |               |           |                                                        |

### AMC Bill 2018-19



### BSNL Bill 2018-19



### BHARAT SANCHAR NIGAM LIMITED

Account Number 1006416364 Plan, ONE INDIA

frivoice Date | 05/01/2018 | HSN/SAC Code: 9984

Phone Number / UserName 02164-242165

Installation Address | YASHWANTRAO CHAVAN LAW COLLEGE MALKAPUR TAL KARAD DISTRICT SATARA STR IN STR SATARA 415539 India

| Recurring Charges             |                              | STEP SEE |                 |                |          |         |
|-------------------------------|------------------------------|----------|-----------------|----------------|----------|---------|
| Product                       | Plan                         |          | Period -        | City           | Rate     | Charges |
| LANDLINE-SAC-9954             | ONE INDIA                    | 90       | 01/12/17 to     | SATE OF STREET | NA