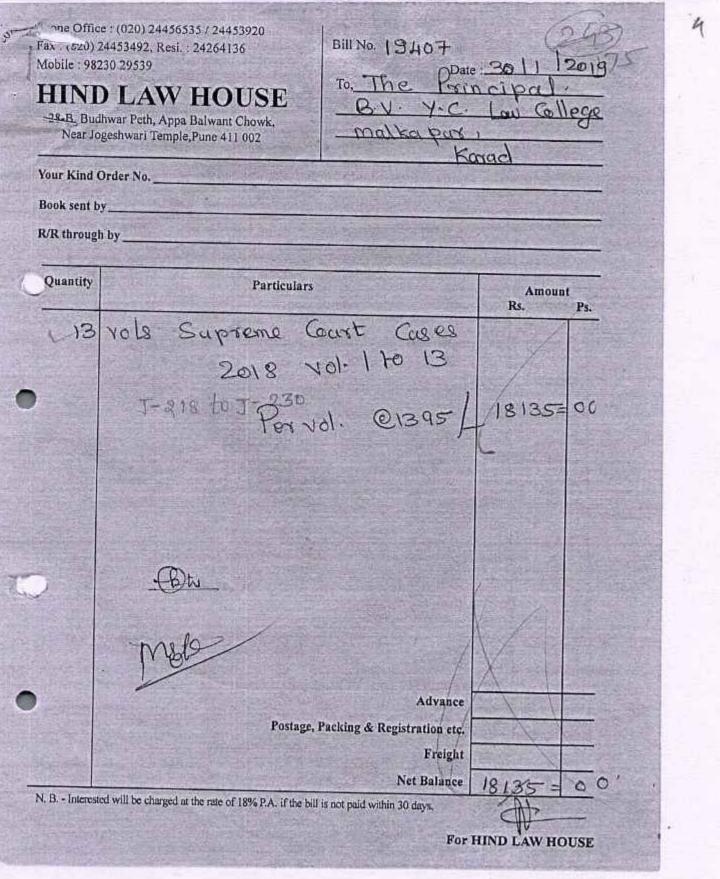

GST NO. 27AAAAB0288J125

Terms & Condition :

Printed books are exempted under GST Category HSN 4901/4902/4903

Receivers Sign. & Stamp

countant

Dinil Brandti Managor

5 вш №.19410 .ce : (020) 24456535 / 24453920 .0) 24453492, Resi : 24264136 The Principa : 9823029539 To\_ IND LAW HOUSE Y.C. Lau B. 40 V 28-B, Budhwar Peth, Appa Balwant Chowk, Near Jogeshwari Temple, Pune - 411 002 Malka par Karad Your Kind Order No. 

Book sent by \_\_

R/R through by

| int   | Amour        | Particulars                                                                       | Quantity |
|-------|--------------|-----------------------------------------------------------------------------------|----------|
| Ps.   | Rs.          |                                                                                   | a di 21  |
| -00   | 12350=       | Set All India Reporter 2018                                                       | 1        |
| = 0 0 | 7950:        | TH Boundvolomes<br>J-198 to J-211<br>Set Girmonal Low Journal<br>Connel Vols 2018 | 11       |
| = 0 0 | 20300=       | 6 Bound vols: 2018<br>J-212 to J-217                                              | V        |
|       |              | De Deser                                                                          |          |
|       | $\mathbf{V}$ | Morto MARADA                                                                      |          |
|       | $\wedge$     | Advance                                                                           |          |
|       |              | Postage, Packing & Registration etc.<br>Freight                                   |          |
| = 00  | 20,300       | Net Balance                                                                       |          |