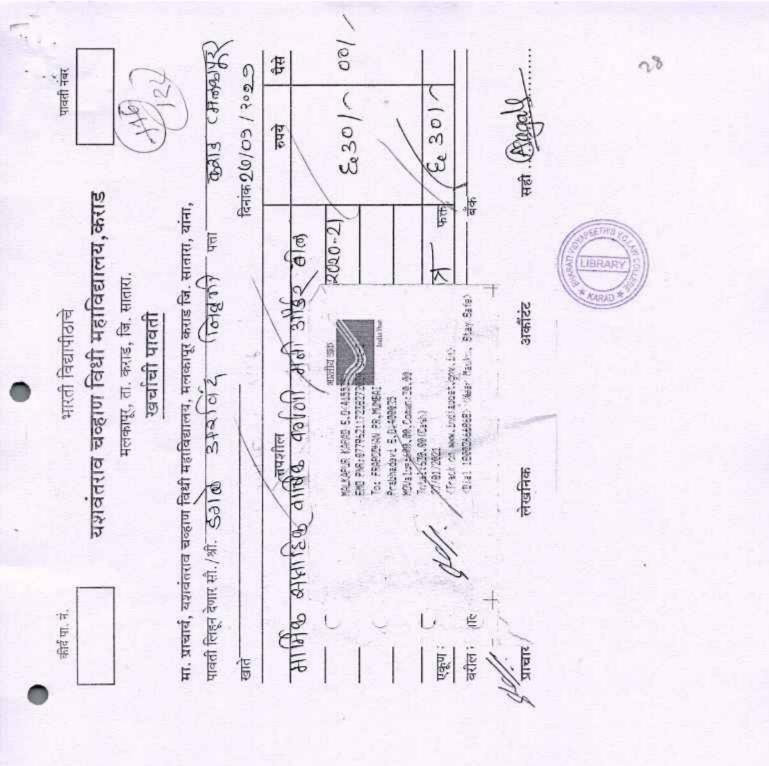

2111212800110168976477212924 |
| Bank Reference Number:               | 102299191851                        |
| Amount:                              | 100.00                              |
| Portal Fee:                          | 5.90                                |
| SGST:                                | 0.00                                |
| CGST:                                | 0.00                                |
| Total Amount:                        | 105.90                              |
| Amount (in Words)                    | One Hundred Five point Nine         |
| Service:                             | Lokrajya Subscription               |
| Date:                                | 22-01-2021 14:26:33                 |

I/C 'Principal Bharati Vidvapeeth's LAW COLLEGE KANAD





|